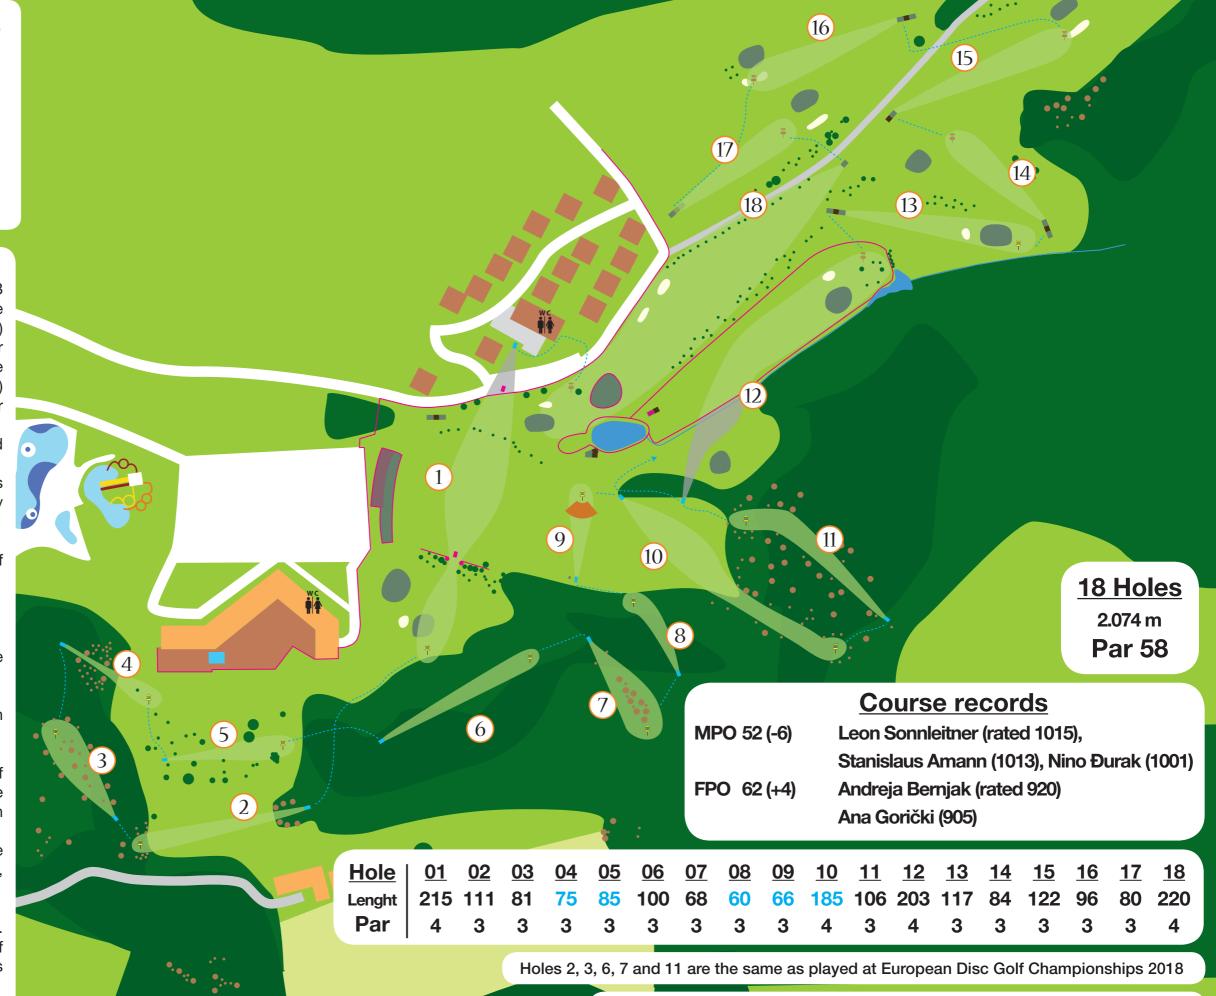

## **Course Map Info:**

Hole 1 - For any tee shot landing in OB (road short of the fairway, driving range on the right hand side of the fairway) move to the dropzone 1 and make your 2nd throw from the road (on the line between tee and double mandatory) with one penalty stroke added to your score.

Any additional OB throws are played with regular OB rules.

Mandatory line on both sides extends from the mandatory tree indefinitely through the flagged stake.

<u>Hole 6</u> - Free to use relief from piles of branches.

Hole 09 - Orange area in front of the basket is Hazard. Any disc that comes to rest in Hazard is played from the same place with 1 stroke penalty.

<u>Hole 10</u> - Free to use relief from holes in the ground.

Hole 12 - If your tee shot is out of bounds (short of the fairway, left of the fairway) play from the drop zone with one penalty stroke added.

Once your disc came to rest on the fairway or you played from the dropzone, then regular OB rules apply.

Hole 18 - Fairway 12 is OB for hole 18. Artificial grass ball golf green in front of the basket is OB. For all OB's on this hole regular OB rules apply.

Hole lenghts in blue are approximate and have not been precisely measured.