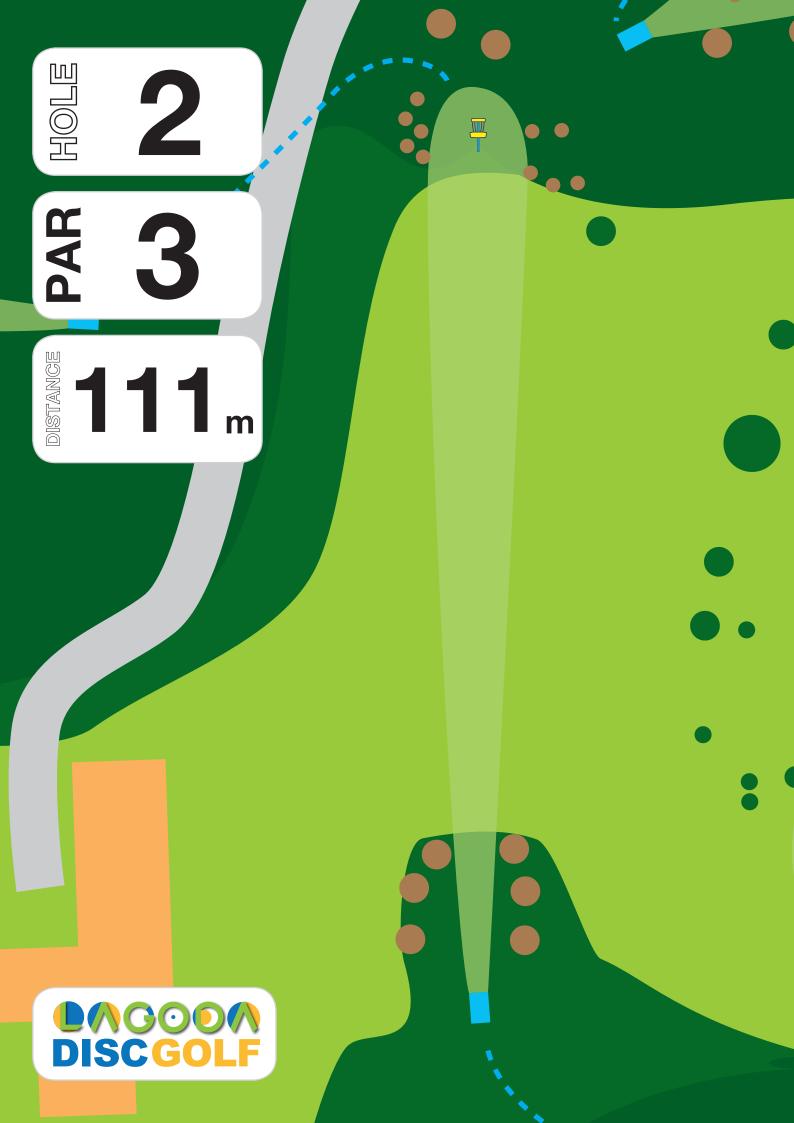

#### Info:

For any tee shot thrown at the OB move to the dropzone and make your 2nd throw with one penalty stroke added to your score.

Any additional OB throws are played with regular OB rules. If your tee shot comes to rest safe any further throw landing OB is played with regular OB rules.