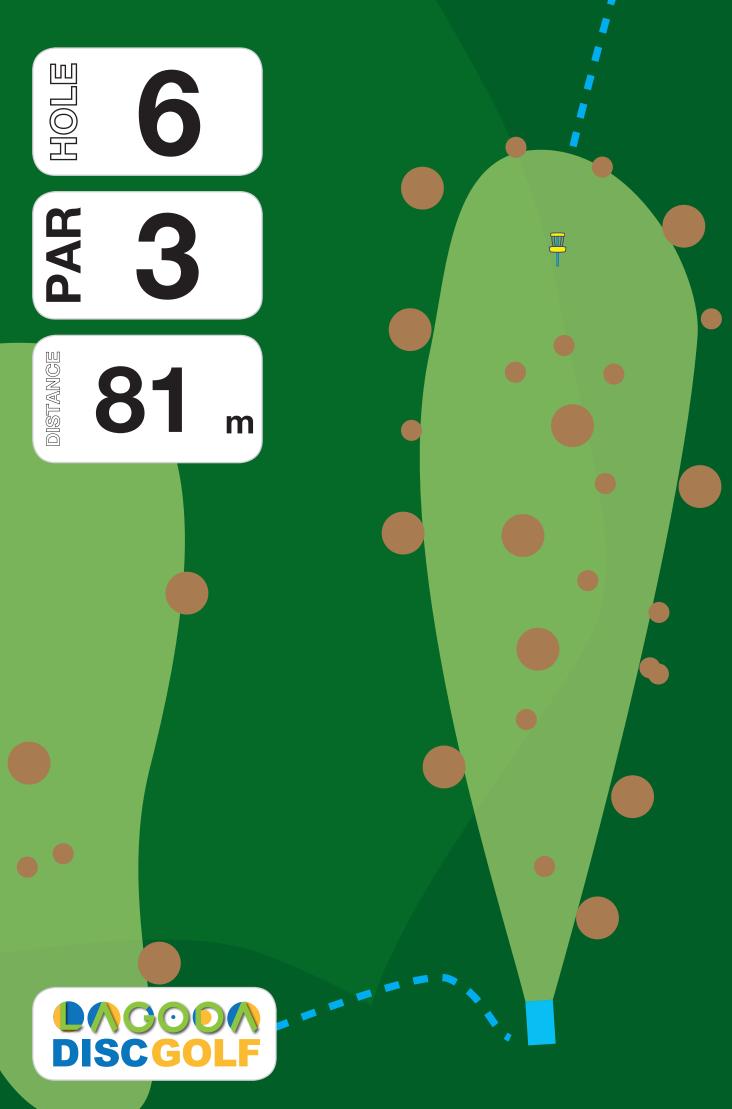

OB (road short of the fairway, fairway 18, driving range on the right hand side of the fairway) move to the dropzone 1 and make your 2nd throw from the road with one penalty stroke added to your score. Andy additional OB throws are played with regular OB rules. In case of a missed mandatory play from the dropzone 2 with one penalty stroke added to your score.











#### Info:

For any tee shot thrown at the OB move to the dropzone and make your 2nd throw with one penalty stroke added to your score.

Any additional OB throws are played with regular OB rules. If your tee shot comes to rest safe any further throw landing OB is played with regular OB rules.







#### Info:

HOLE

There might be hikers or cyclists passing through the fairway so please do use a spotter for tee shots.





## Out of Bounds!

157<sub>m</sub>

7

#### Info:

HOLE

PAR

In case of a throw to the hotel roof or hotel area (behind the fence, concrete, floor tiles etc.) play with regular OB rules.

For small garden boxes and youg trees close to the basket use the relief rule and move backwards up to 2 m.



**P** 

#### Info:

If you land on top of piles of branches you are allowed to use relief and move your lie backwards until you reach an area where you can have a safe stance.







**P** 



Info:

DISTANCE

HOLE

PAR

If you land in deep holes made by the water you are allowed to use relief and move your lie backwards until you reach an area where you can have a safe stance.

**185**<sub>m</sub>

•



Info:

DISTANCE

HOLE

PAR

12

▥

If you land on huge pile of branches behind the basket