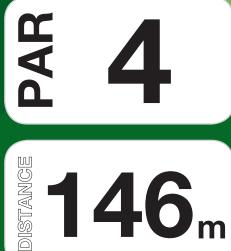

### MANDATORY! Out of Bounds!

#### Info:

For any tee shot thrown at the OB (road short of the fairway, fairway 18, driving range on the right hand side of the fairway) move to the dropzone 1 and make your 2nd throw from the road with one penalty stroke added to your score. Andy additional OB throws are played with regular OB rules. In case of a missed mandatory play from the dropzone 2 with one penalty stroke added to your score.











#### Info:

For any tee shot thrown at the OB move to the dropzone and make your 2nd throw with one penalty stroke added to your score.

Any additional OB throws are played with regular OB rules. If your tee shot comes to rest safe any further throw landing OB is played with regular OB rules.







#### Info:

HOLE

There might be hikers or cyclists passing through the fairway so please do use a spotter for tee shots.





## Out of Bounds!

157<sub>m</sub>

7

#### Info:

HOLE

PAR

In case of a throw to the hotel roof or hotel area (behind the fence, concrete, floor tiles etc.) play with regular OB rules.

For small garden boxes and youg trees close to the basket use the relief rule and move backwards up to 2 m.



**P** 

#### Info:

If you land on top of piles of branches you are allowed to use relief and move your lie backwards until you reach an area where you can have a safe stance.







**P** 



Info:

DISTANCE

HOLE

PAR

If you land in deep holes made by the water you are allowed to use relief and move your lie backwards until you reach an area where you can have a s