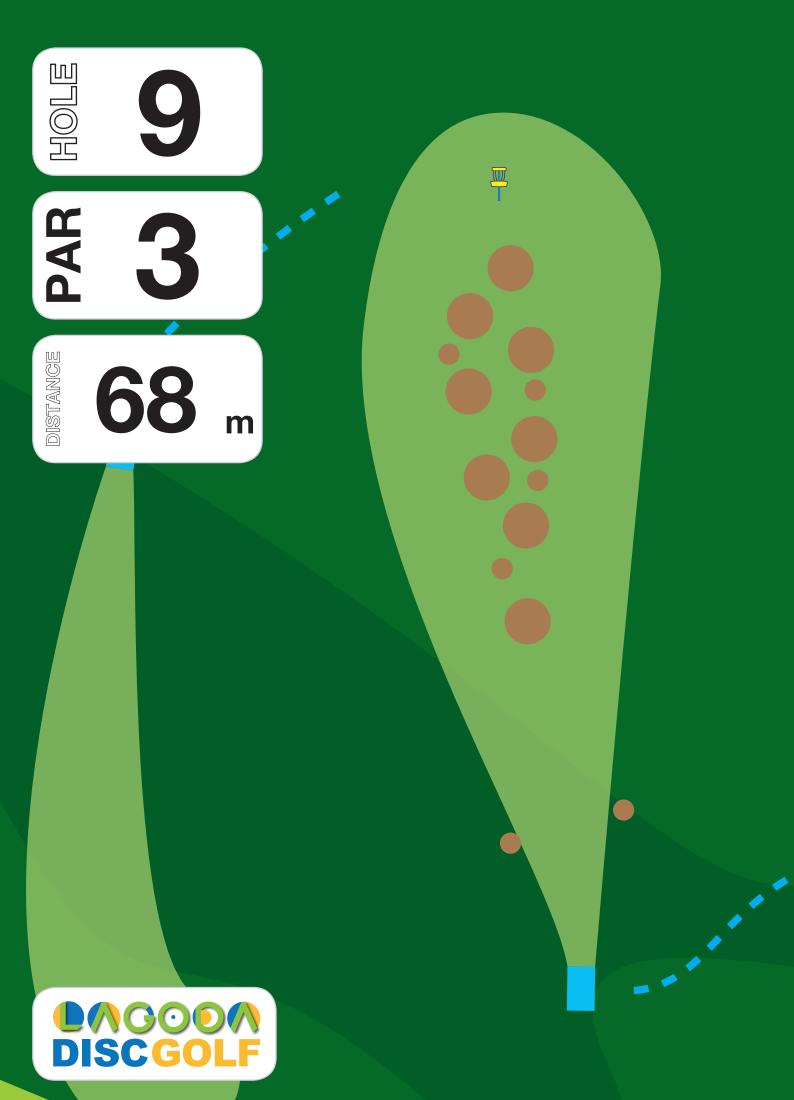

stroke added to your score.

Any additional OB throws are played with regular OB rules. If your tee shot comes to rest safe any further throw landing OB is played with regular OB rules.







#### Info:

HOLE

There might be hikers or cyclists passing through the fairway so please do use a spotter for tee shots.





## Out of Bounds!

157<sub>m</sub>

7

#### Info:

HOLE

PAR

In case of a throw to the hotel roof or hotel area (behind the fence, concrete, floor tiles etc.) play with regular OB rules.

For small garden boxes and youg trees close to the basket use the relief rule and move backwards up to 2 m.



**P** 

#### Info:

If you land on top of piles of branches you are allowed to use relief and move your lie backwards until you reach an area where you can have a safe stance.







**P** 



Info:

DISTANCE

HOLE

PAR

If you land in deep holes made by the water you are allowed to use relief and move your lie backwards until you reach an area where you can have a safe stance.

**185**<sub>m</sub>

•



Info:

DISTANCE

HOLE

PAR

12

▥

If you land on huge pile of branches behind the basket you are allowed to use relief and move your lie sideways (to the same circle distance of the pin) until you reach an area where you can have a safe lie.

**106**<sub>m</sub>







Info:

DISTANCE

If your tee shot is out of the bounds (short of the fairway, left of the fairway) play from the dropzone with one penalty stroke added.

**173**<sub>m</sub>

Once your disc came to rest on the fairway or you played from the dropzone regular OB rules apply.







**P** 

#### Info: