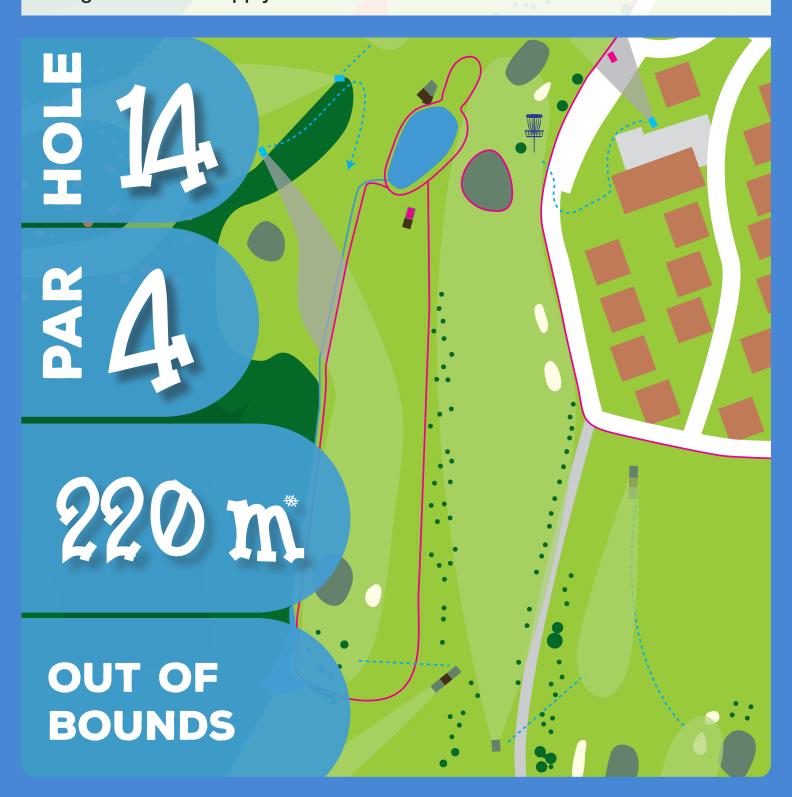

### PDGA c-tier - January 20, 2024 Toplice Sveti Martin, Croatia

If your tee shot is anywhere out of the bounds (short of the fairway, left of the fairway) play from the dropzone with one penalty stroke added.

Once your disc cames to rest on the fairway or you played from the dropzone regular OB rules apply.

### FroStathills PDGA 0-tier - January 20, 2024 Toplice Syeti Martin, Groatia

Fairway 8 is OB for hole 14. Artificial grass ball golf green in front of the basket is OB. For all OB's on this hole regular OB rules apply.