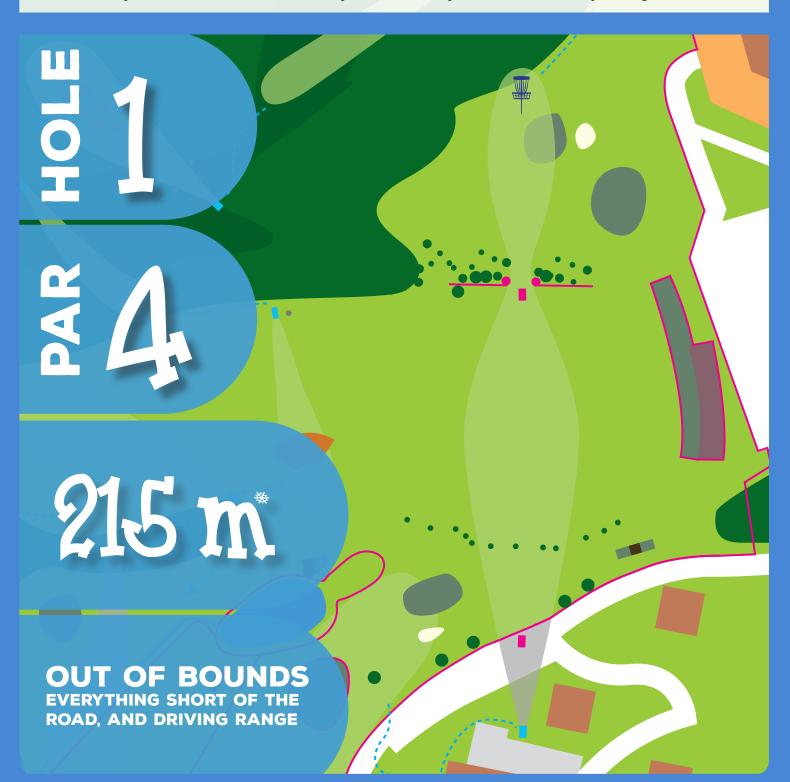

#### PDGA c-tier - January 20, 2024 Toplice Syeti Martin, Croatia

For any tee shot landing in OB (road short of the fairway, driving range on the right hand side of the fairway) move to the dropzone 1 and make your 2nd throw from the road with one penalty stroke added to your score.

Any additional OB throws are played with regular OB rules.

Mandatory line extends from the stake by the mandatory tree and indefinitely through red stakes.