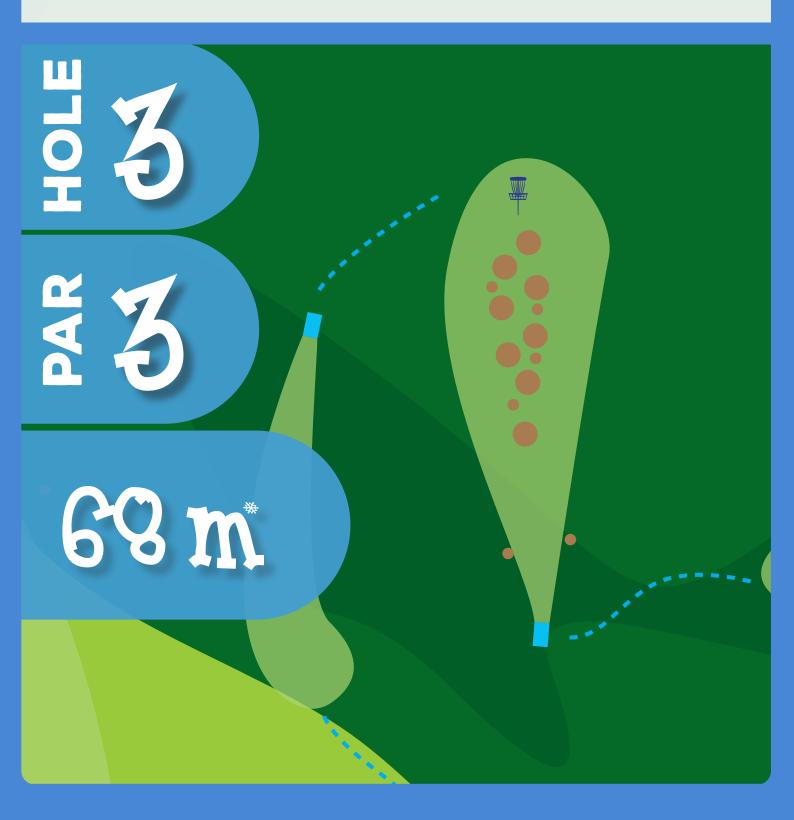

### PDGA c-tier - January 20, 2024 Toplice Sveti Martin, Croatia

If your tee shot is anywhere out of the bounds (short of the fairway, left of the fairway) play from the dropzone with one penalty stroke added.

Once your disc cames to rest on the fairway or you played from the dropzone regular OB rules apply.