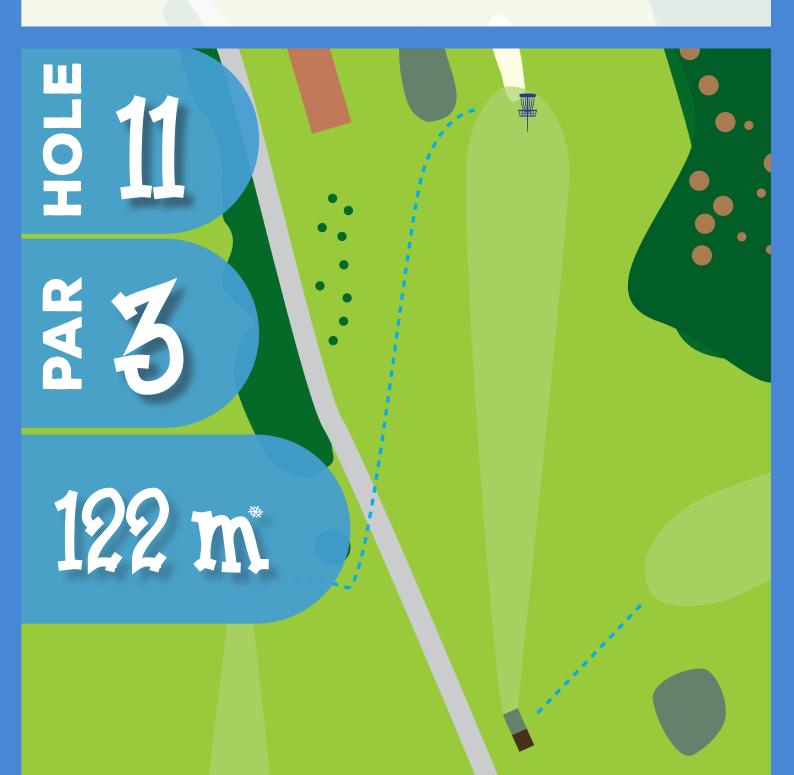

Any additional OB throws are played with regular OB rules.

Mandatory line extends from the stake by the mandatory tree and indefinitely through red stakes.