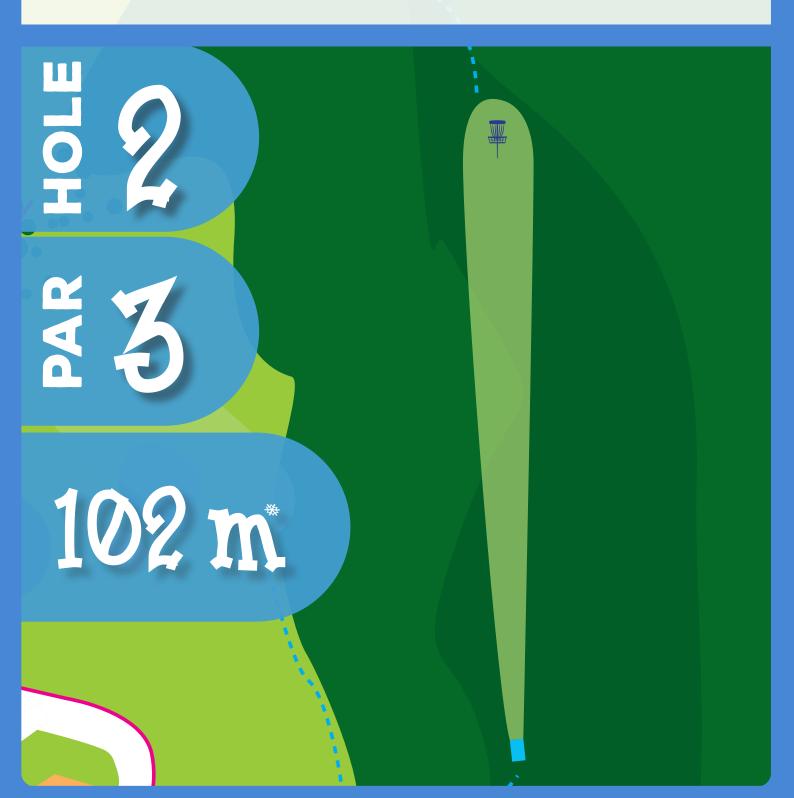

### Frostath 1 108 PDGA c-tier - January 20, 2024 Toplice Syeti Martin, Groatia

Free to use relief from holes in the ground - move backwards on the line of play with no penalty.