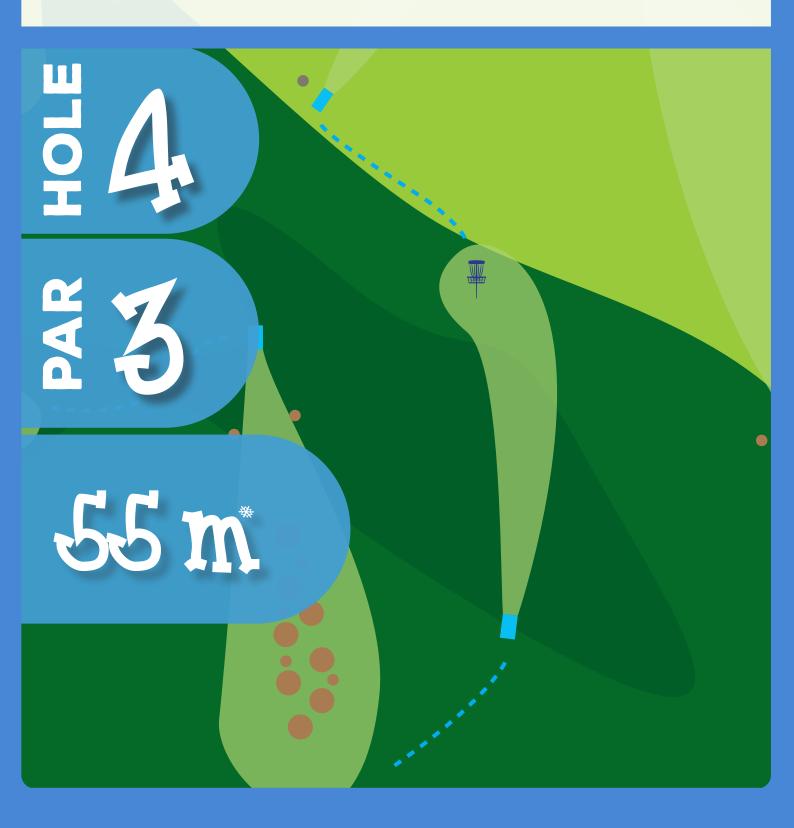

### FroStathills PDGA 0-tier - January 20, 2024 Toplice Syeti Martin, Groatia

Fairway 8 is OB for hole 14. Artificial grass ball golf green in front of the basket is OB. For all OB's on this hole regular OB rules apply.