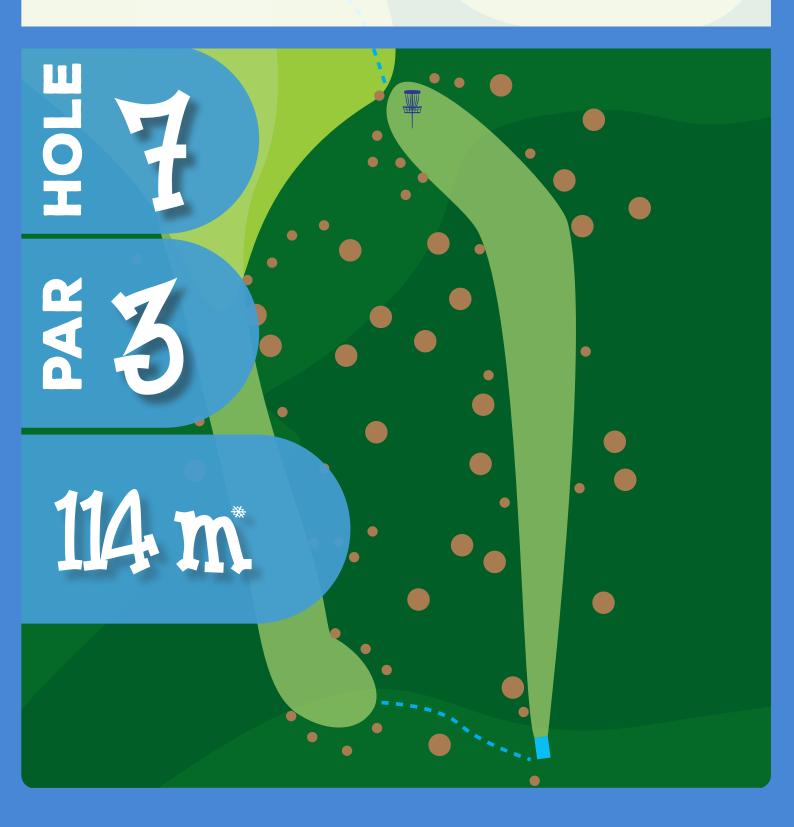

#### PDGA c-tier - January 20, 2024 Toplice Syeti Martin, Croatia

For any tee shot landing in OB (road short of the fairway, driving range on the right hand side of the fairway) move to the dropzone 1 and make your 2nd throw from the road with one penalty stroke added to your score.

Any additional OB throws are played with regular OB rules.

Mandatory line extends from the stake by the mandatory tree and indefinitely through red stakes.











### Frostath 1 108 PDGA c-tier - January 20, 2024 Toplice Syeti Martin, Groatia

Free to use relief from holes in the ground - move backwards on the line of play with no penalty.





### PDGA c-tier - January 20, 2024 Toplice Sveti Martin, Croatia

If your tee shot is anywhere out of the bounds (short of the fairway, left of the fairway) play from the dropzone with one penalty stroke added.

Once your disc cames to rest on the fairway or you played from the dropzone regular OB rules apply.













### FroStathills PDGA 0-tier - January 20, 2024 Toplice Syeti Martin, Groatia

Fairway 8 is OB for hole 14. Artificial grass ball golf green in front of the basket is OB. For all OB's on this hole regular OB rules apply.