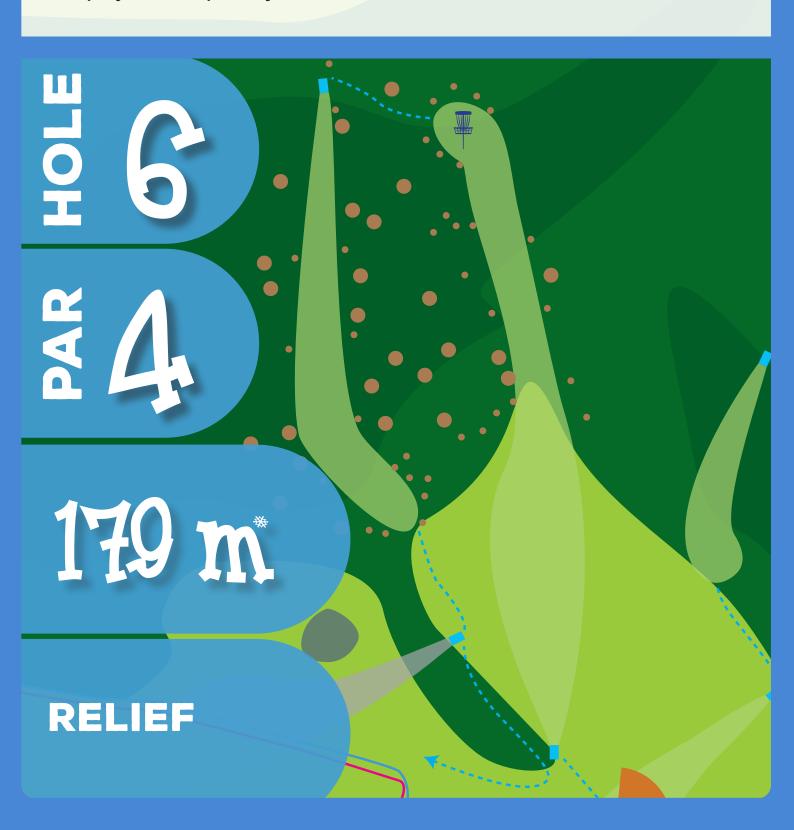

#### PDGA c-tier - January 20, 2024 Toplice Syeti Martin, Croatia

For any tee shot landing in OB (road short of the fairway, driving range on the right hand side of the fairway) move to the dropzone 1 and make your 2nd throw from the road with one penalty stroke added to your score.

Any additional OB throws are played with regular OB rules.

Mandatory line extends from the stake by the mandatory tree and indefinitely through red stakes.











### Frostath 1 108 PDGA c-tier - January 20, 2024 Toplice Syeti Martin, Groatia

Free to use relief from holes in the ground - move backwards on the line of play with no penalty.





### PDGA c-tier - January 20, 2024 Toplice Sveti Martin, Croatia

If your tee shot is anywhere out of the bounds (short of the fairway, left of the fairway) play from the dropzone with one penalty stroke added.

Once your disc cames to rest on the fairway or you played from the dropzone regular OB rules apply.













### FroStathills PDGA 0-tier - January 20, 2024 Toplice Syeti Martin, Groatia

Fairway 8 is OB for hole 14. Artificial grass ball golf green in front of the basket is OB. For all OB's on this hole regular OB rules apply.