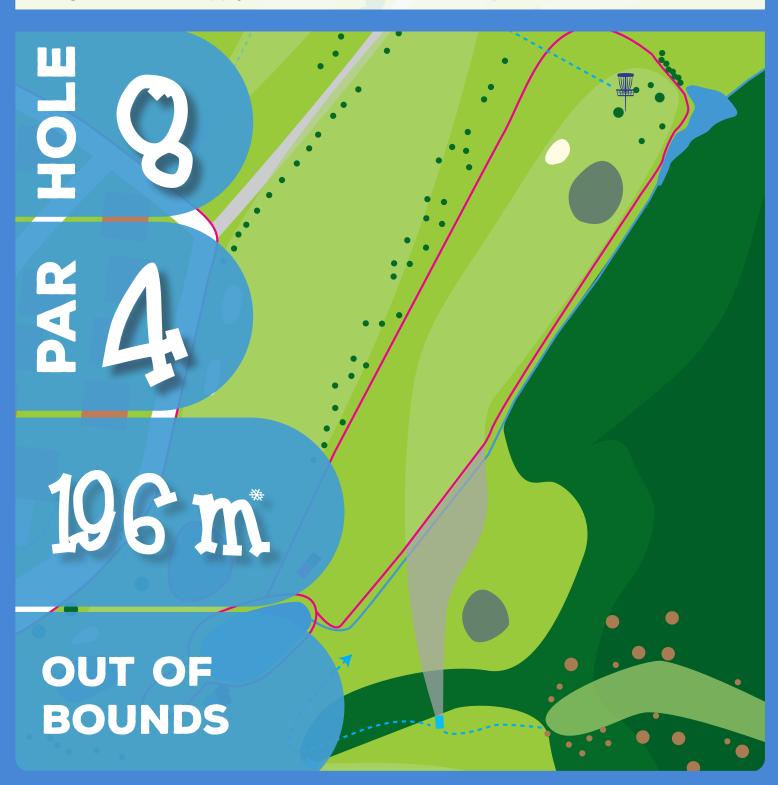

### PDGA c-tier - January 20, 2024 Toplice Sveti Martin, Croatia

If your tee shot is anywhere out of the bounds (short of the fairway, left of the fairway) play from the dropzone with one penalty stroke added.

Once your disc cames to rest on the fairway or you played from the dropzone regular OB rules apply.

### FroStathills PDGA 0-tier - January 20, 2024 Toplice Syeti Martin, Groatia

Fairway 8 is OB for hole 14. Artificial grass ball golf green in front of the basket is OB. For all OB's on this hole regular OB rules apply.