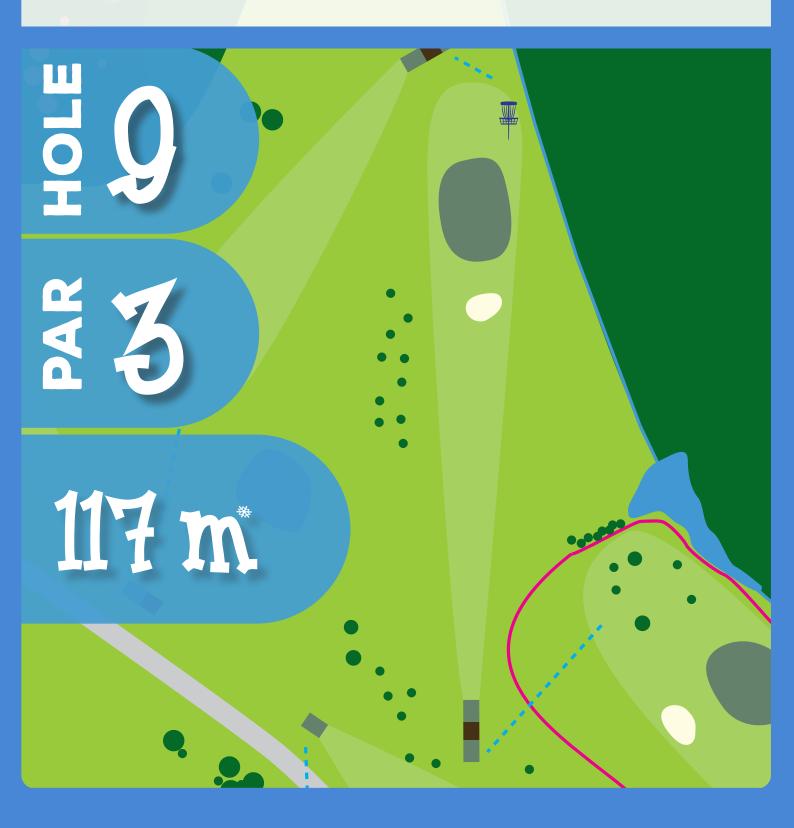

### PDGA c-tier - January 20, 2024 Toplice Sveti Martin, Croatia

If your tee shot is anywhere out of the bounds (short of the fairway, left of the fairway) play from the dropzone with one penalty stroke added.

Once your disc cames to rest on the fairway or you played from the dropzone regular OB rules apply.