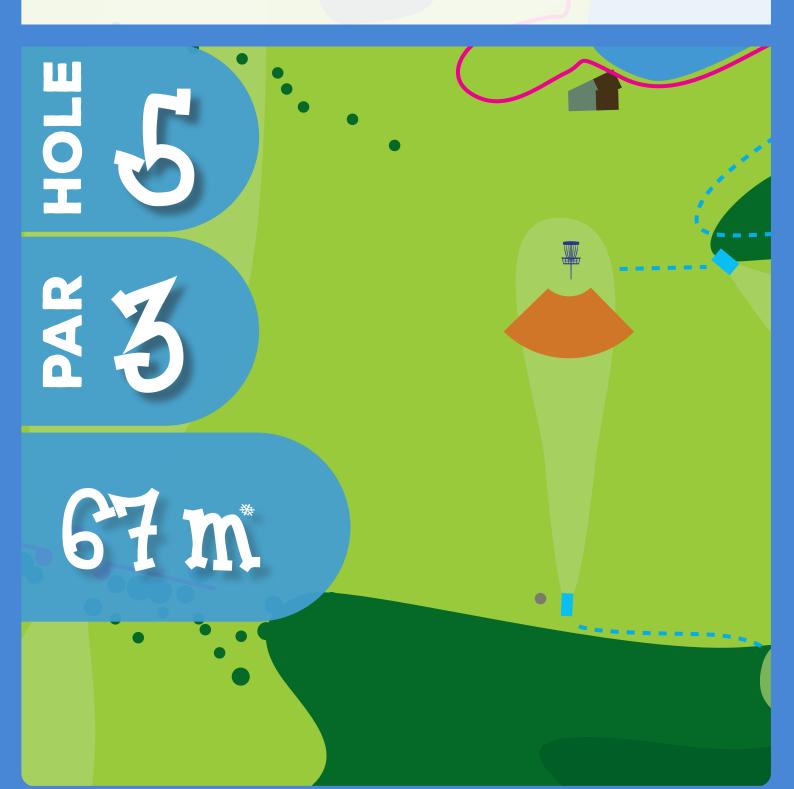

### Frostath 1 108 PDGA c-tier - January 20, 2024 Toplice Syeti Martin, Groatia

Free to use relief from holes in the ground - move backwards on the line of play with no penalty.