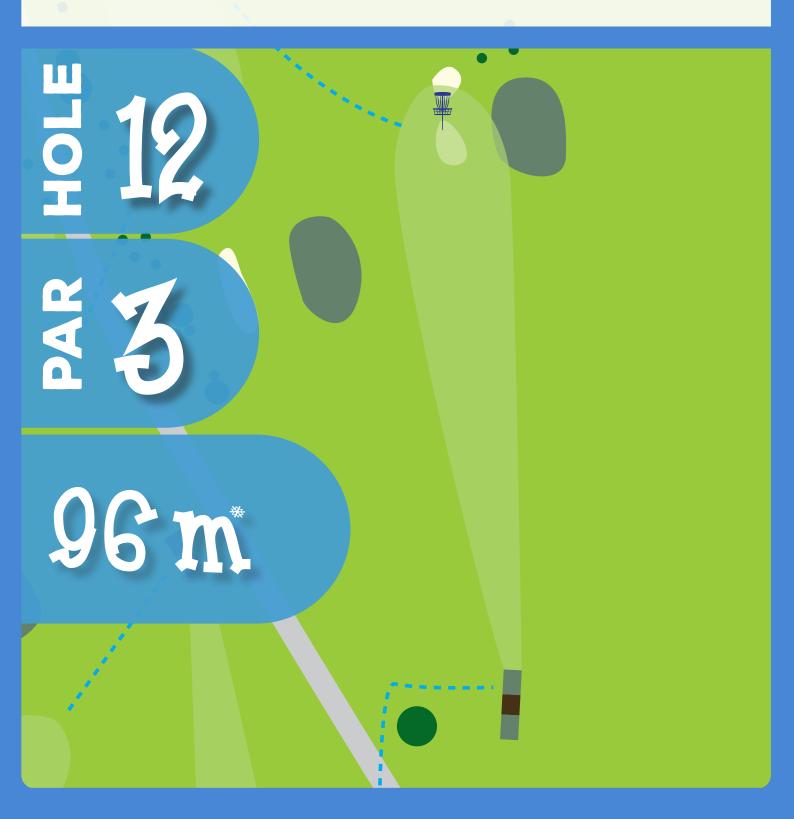

### FroStathills PDGA 0-tier - January 20, 2024 Toplice Syeti Martin, Groatia

Fairway 8 is OB for hole 14. Artificial grass ball golf green in front of the basket is OB. For all OB's on this hole regular OB rules apply.