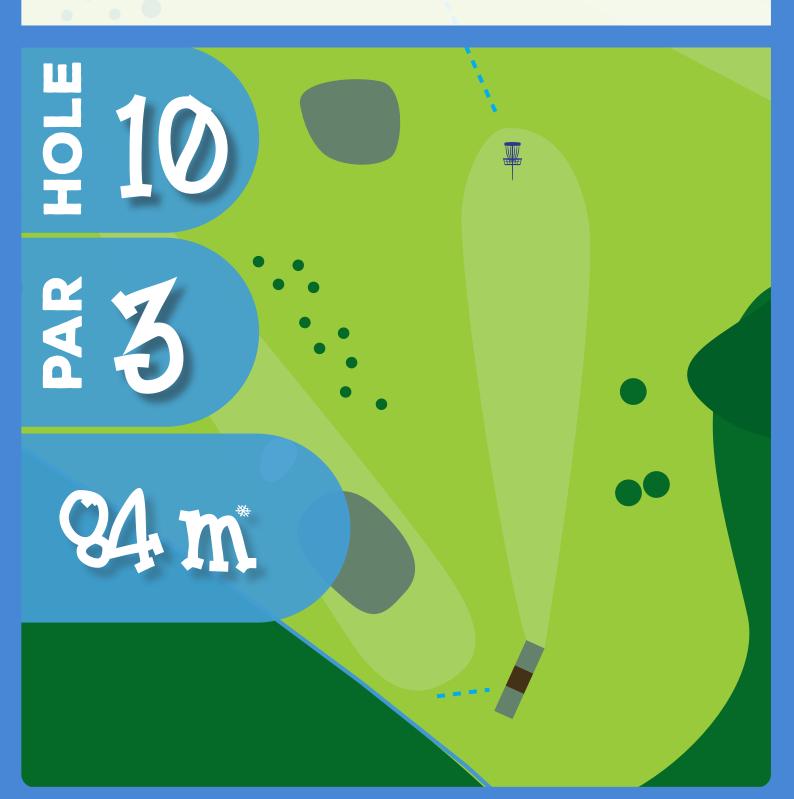

### Frostath 1 108 PDGA c-tier - January 20, 2024 Toplice Syeti Martin, Groatia

Free to use relief from holes in the ground - move backwards on the line of play with no penalty.