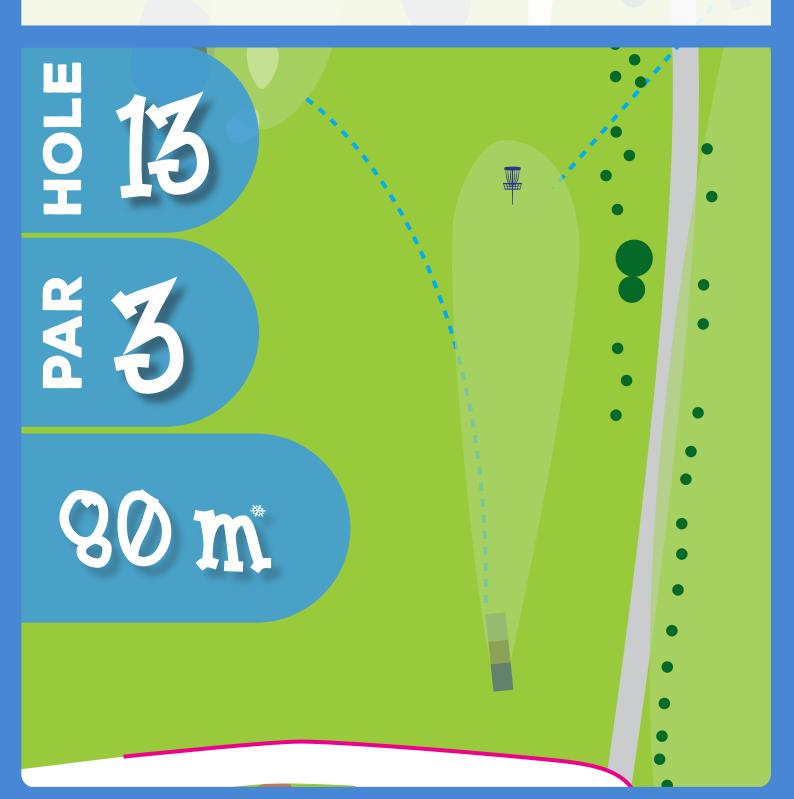

### Frostath 1 108 PDGA c-tier - January 20, 2024 Toplice Syeti Martin, Groatia

Free to use relief from holes in the ground - move backwards on the line of play with no penalty.