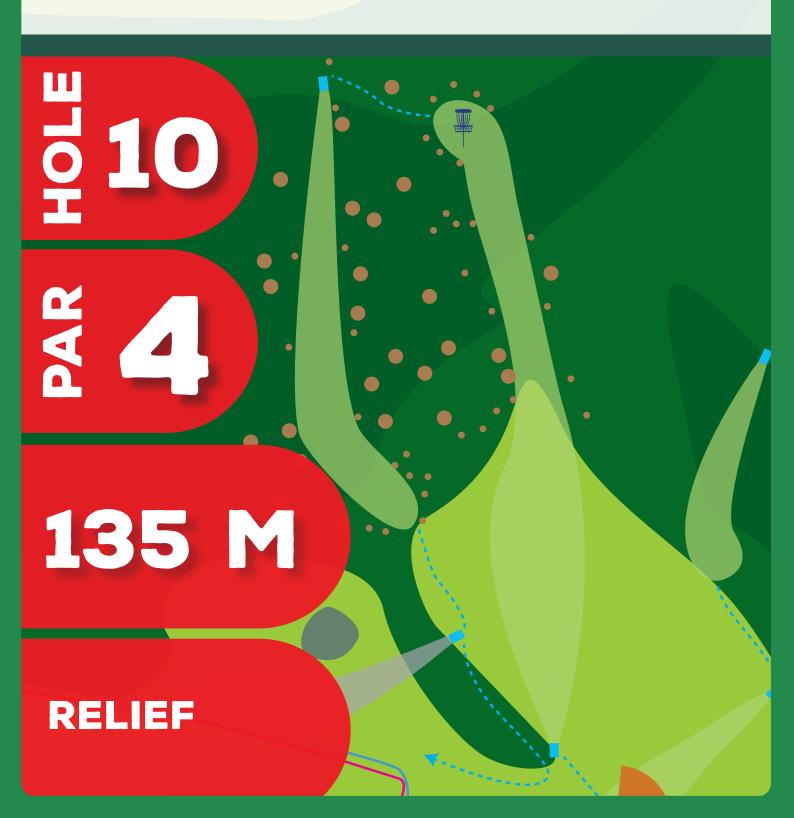

**PLAY FROM THE LIE** 

WITH 1 STROKE PENALTY

Free to use relief from holes in the ground - move backwards on the line of play with no penalty.

If your tee shot is anywhere out of the bounds (short of the fairway, left of the fairway) play from the dropzone with one penalty stroke added.

Once your disc cames to rest on the fairway or you played from the dropzone regular OB rules apply.