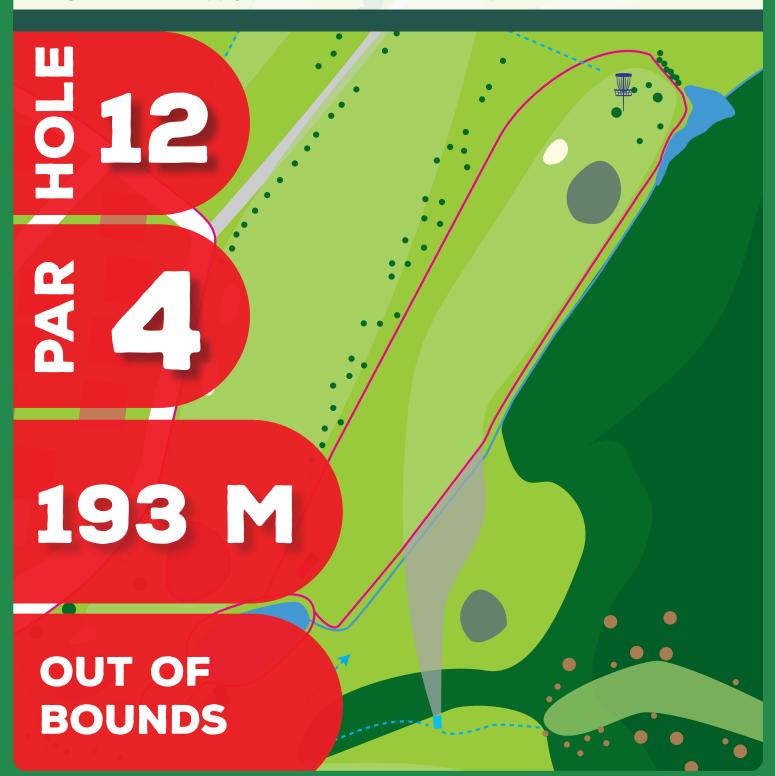

For any tee shot landing in OB (road short of the fairway, driving range on the right hand side of the fairway) move to the dropzone 1 and make your 2nd throw from the road with one penalty stroke added to your score.

Any additional OB throws are played with regular OB rules.

Mandatory line extends from the stake by the mandatory tree and indefinitely through red stakes.

Orange area in front of the basket is Hazard. Any disc that comes to rest in Hazard is played from the same place with 1 stroke penalty.

**PLAY FROM THE LIE** 

WITH 1 STROKE PENALTY

Free to use relief from holes in the ground - move backwards on the line of play with no penalty.

If your tee shot is anywhere out of the bounds (short of the fairway, left of the fairway) play from the dropzone with one penalty stroke added.

Once your disc cames to rest on the fairway or you played from the dropzone regular OB rules apply.