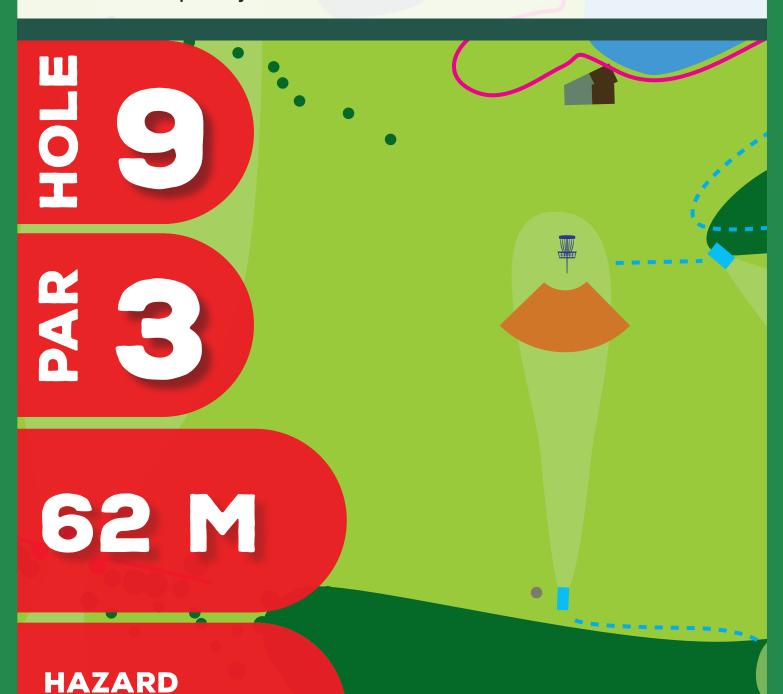

Any additional OB throws are played with regular OB rules.

Mandatory line extends from the stake by the mandatory tree and indefinitely through red stakes.

Orange area in front of the basket is Hazard. Any disc that comes to rest in Hazard is played from the same place with 1 stroke penalty.