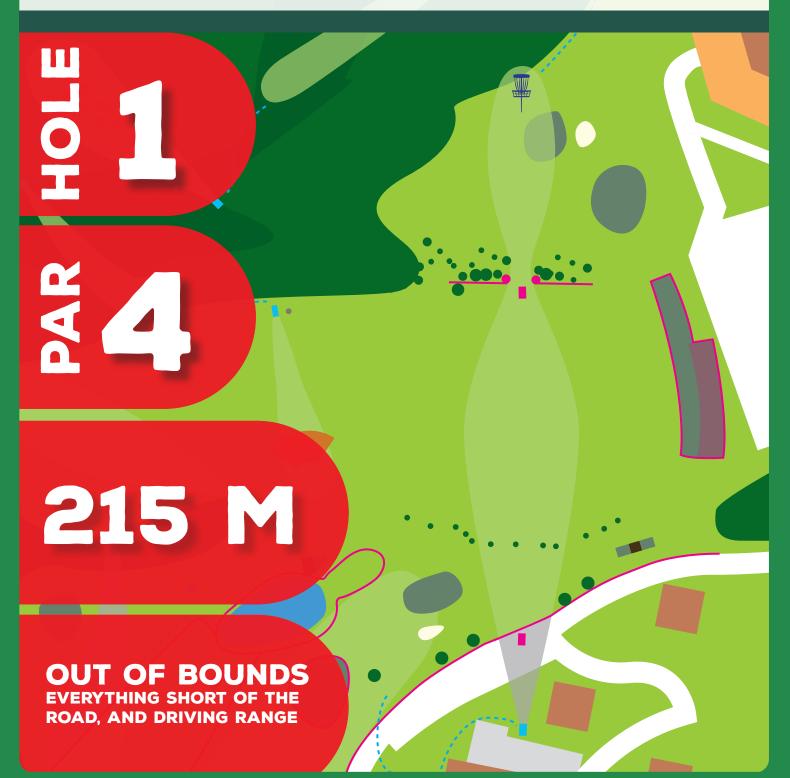

For any tee shot landing in OB (road short of the fairway, driving range on the right hand side of the fairway) move to the dropzone 1 and make your 2nd throw from the road with one penalty stroke added to your score.

Any additional OB throws are played with regular OB rules.

Mandatory line extends from the stake by the mandatory tree and indefinitely through red stakes.

Orange area in front of the basket is Hazard. Any disc that comes to rest in Hazard is played from the same place with 1 stroke penalty.

**PLAY FROM THE LIE** 

WITH 1 STROKE PENALTY

Free to use relief from holes in the ground - move backwards on the line of play with no penalty.

If your tee shot is anywhere out of the bounds (short of the fairway, left of the fairway) play from the dropzone with one penalty stroke added.

Once your disc cames to rest on the fairway or you played from the dropzone regular OB rules apply.