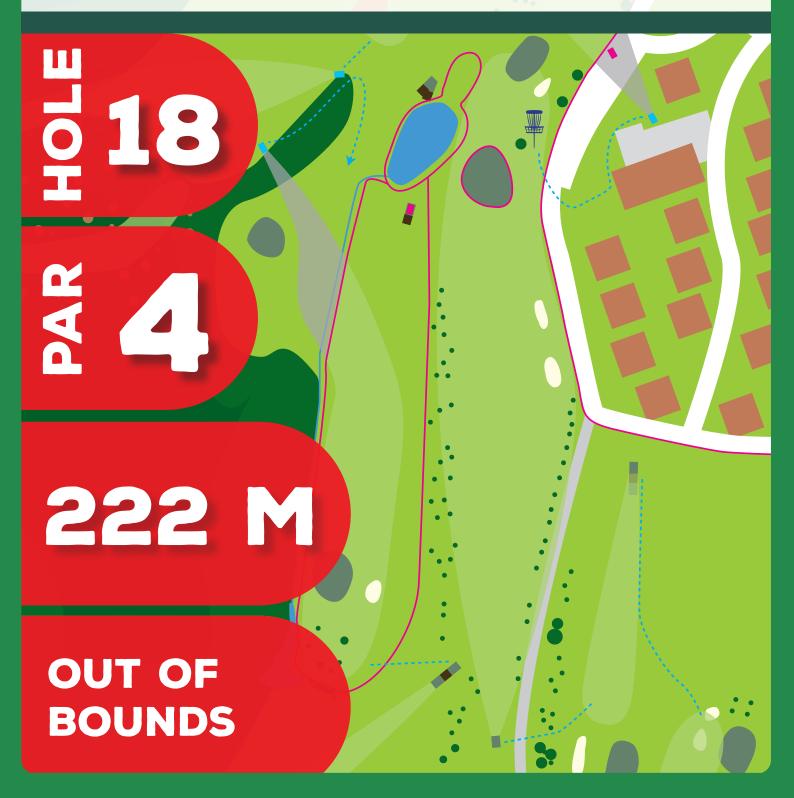

## HIGH 16

**3** 

Fairway 12 is OB for hole 18. Artificial grass ball golf green in front of the basket is OB. For all OB's on this hole regular OB rules apply.