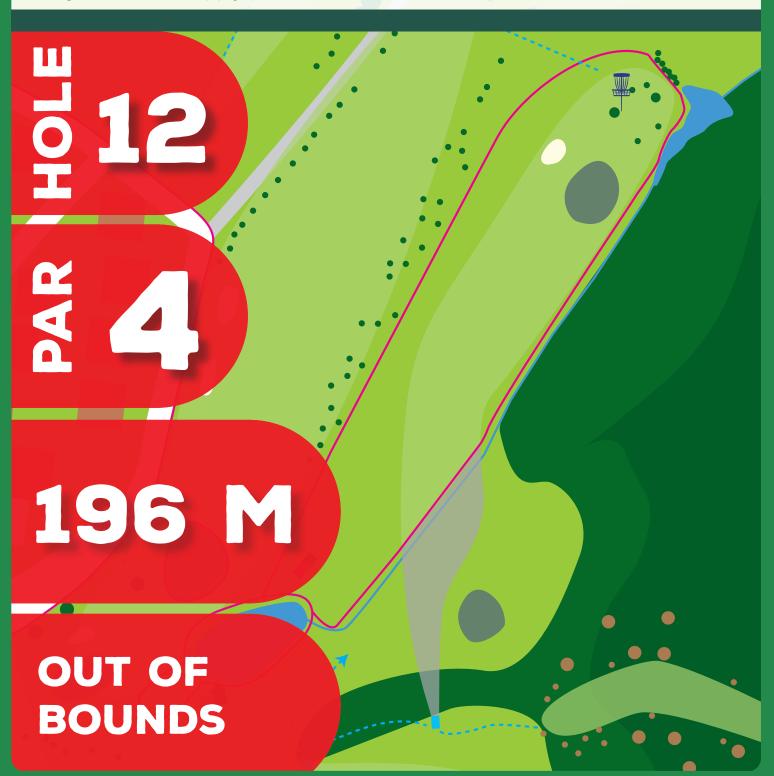

For any tee shot landing in OB (road short of the fairway, driving range on the right hand side of the fairway) move to the dropzone 1 and make your 2nd throw from the road with one penalty stroke added to your score.

Any additional OB throws are played with regular OB rules.

Mandatory line extends from the stake by the mandatory tree and indefinitely through red stakes.

Orange area in front of the basket is Hazard. Any disc that comes to rest in Hazard is played from the same place with 1 stroke penalty.