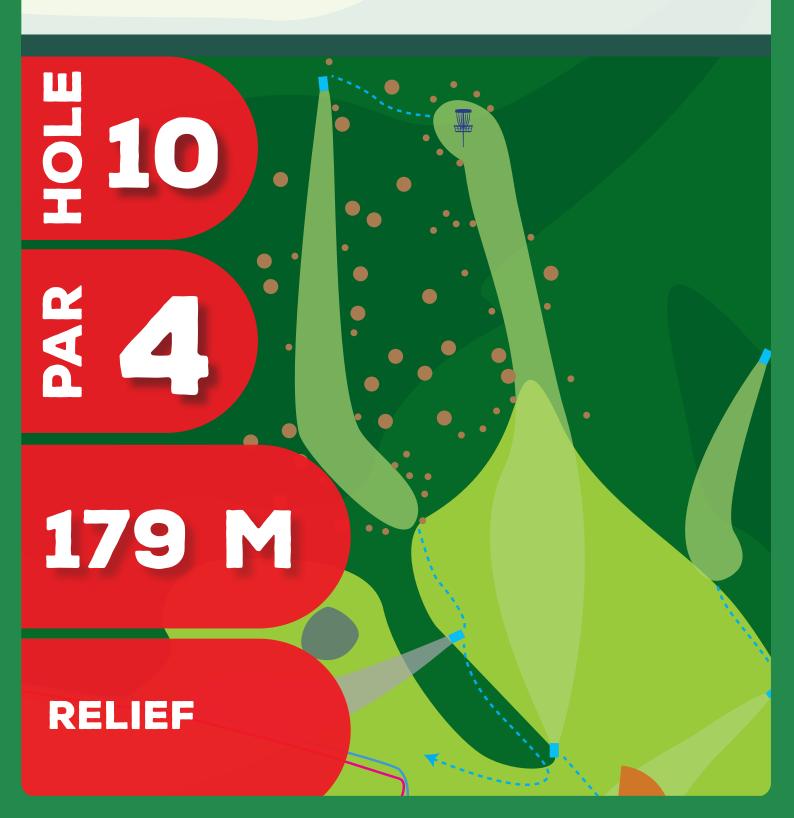

3

67 M

HAZARD
PLAY FROM THE LIE
WITH 1 STROKE PENALTY

Free to use relief from holes in the ground - move backwards on the line of play with no penalty.

If your tee shot is anywhere out of the bounds (short of the fairway, left of the fairway) play from the dropzone with one penalty stroke added.

Once your disc cames to rest on the fairway or you played from the dropzone regular OB rules apply.

**3** 

**3** 