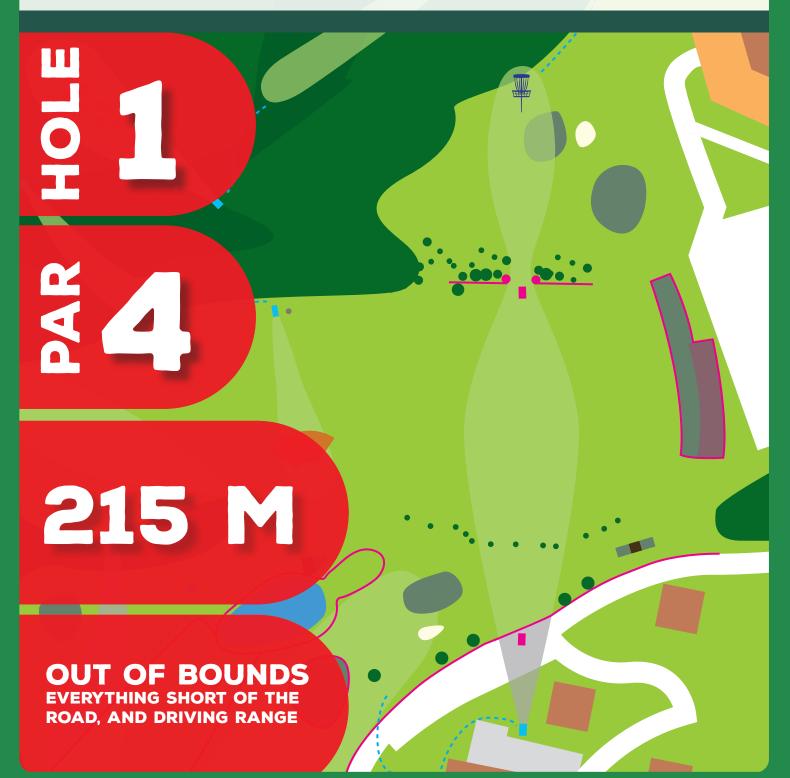

For any tee shot landing in OB (road short of the fairway, driving range on the right hand side of the fairway) move to the dropzone 1 and make your 2nd throw from the road with one penalty stroke added to your score.

Any additional OB throws are played with regular OB rules.

Mandatory line extends from the stake by the mandatory tree and indefinitely through red stakes.

Orange area in front of the basket is Hazard. Any disc that comes to rest in Hazard is played from the same place with 1 stroke penalty.