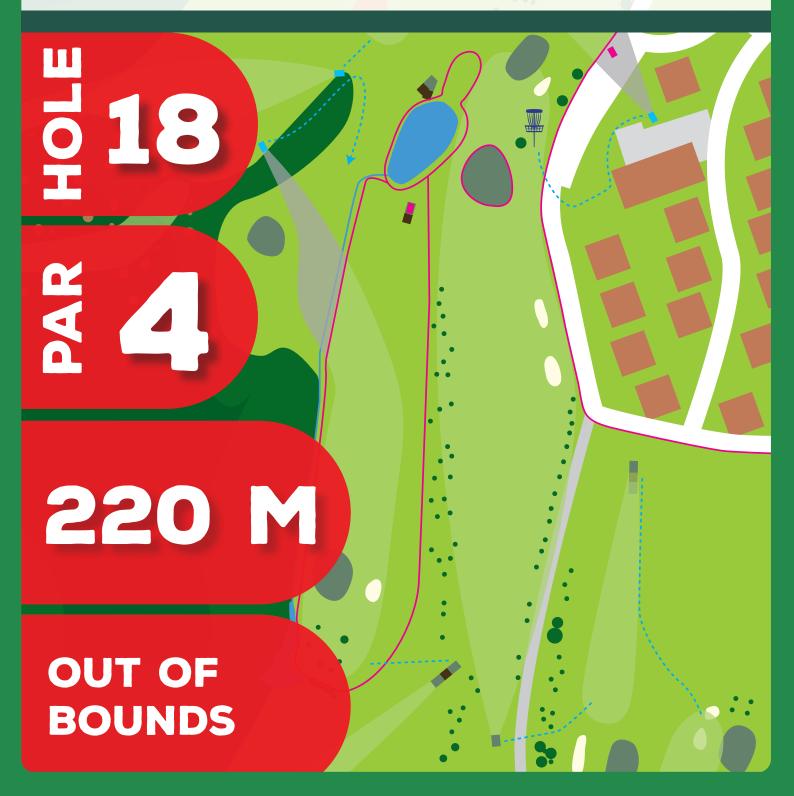

# HIGH 16

**3** 

Fairway 12 is OB for hole 18. Artificial grass ball golf green in front of the basket is OB. For all OB's on this hole regular OB rules apply.