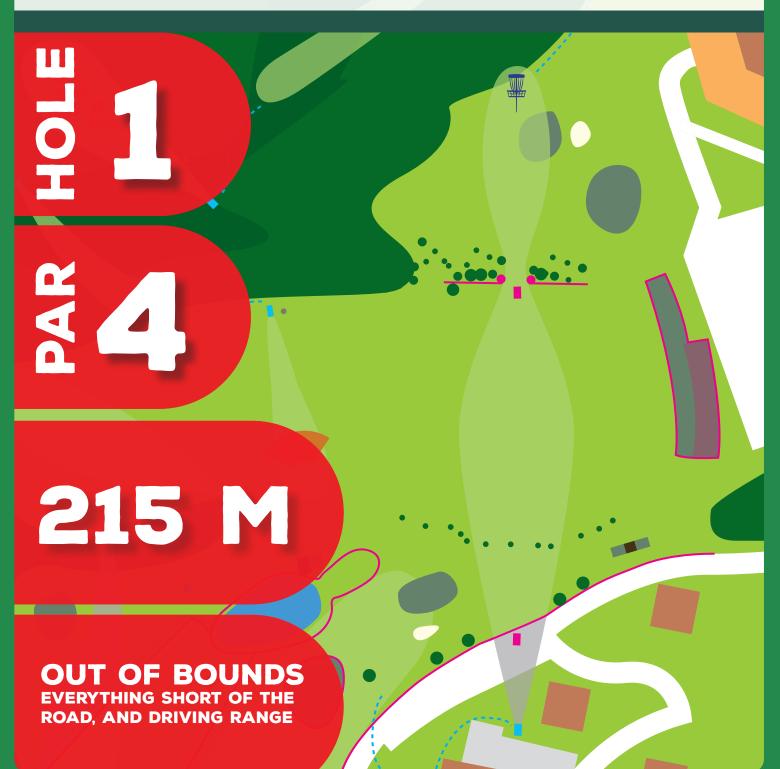

For any tee shot landing in OB (road short of the fairway, driving range on the right hand side of the fairway) move to the dropzone 1 and make your 2nd throw from the road with one penalty stroke added to your score.

Any additional OB throws are played with regular OB rules.

Mandatory line extends from the stake by the mandatory tree and indefinitely through red stakes.

Orange area in front of the basket is Hazard. Any disc that comes to rest in Hazard is played from the same place with 1 stroke penalty.

**8 3** 

67 M

HAZARD
PLAY FROM THE LIE
WITH 1 STROKE PENALTY

Free to use relief from holes in the ground - move backwards on the line of play with no penalty.

If your tee shot is anywhere out of the bounds (short of the fairway, left of the fairway) play from the dropzone with one penalty stroke added.

Once your disc cames to rest on the fairway or you played from the dropzone regular OB rules apply.

PAR S

**3** 

Fairway 12 is OB for hole 18. Artificial grass ball golf green in front of the basket is OB. For all OB's on this hole regular OB rules apply.