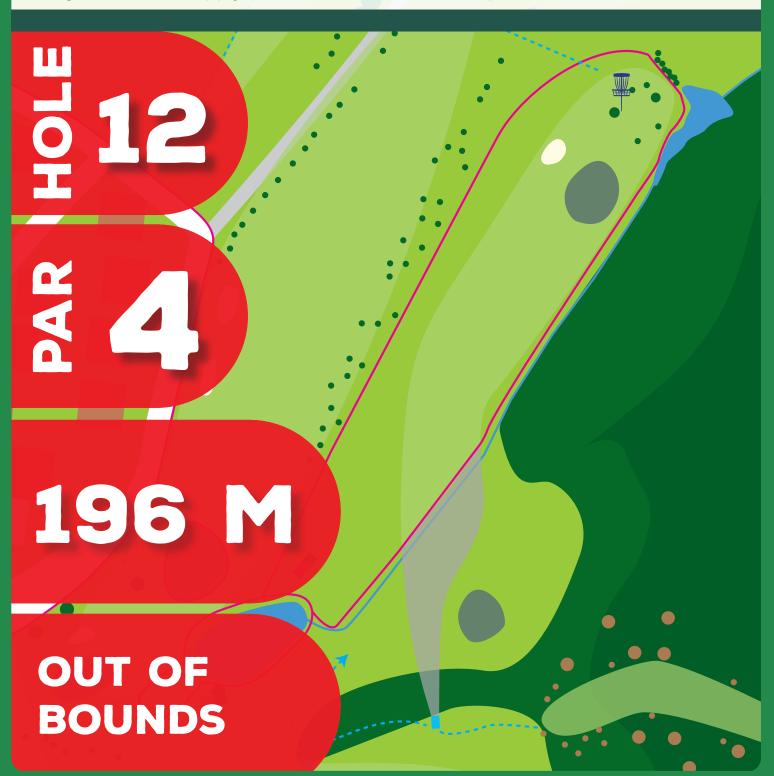

Once your disc cames to rest on the fairway or you played from the dropzone regular OB rules apply.

PAR S

**3** 

Fairway 12 is OB for hole 18. Artificial grass ball golf green in front of the basket is OB. For all OB's on this hole regular OB rules apply.