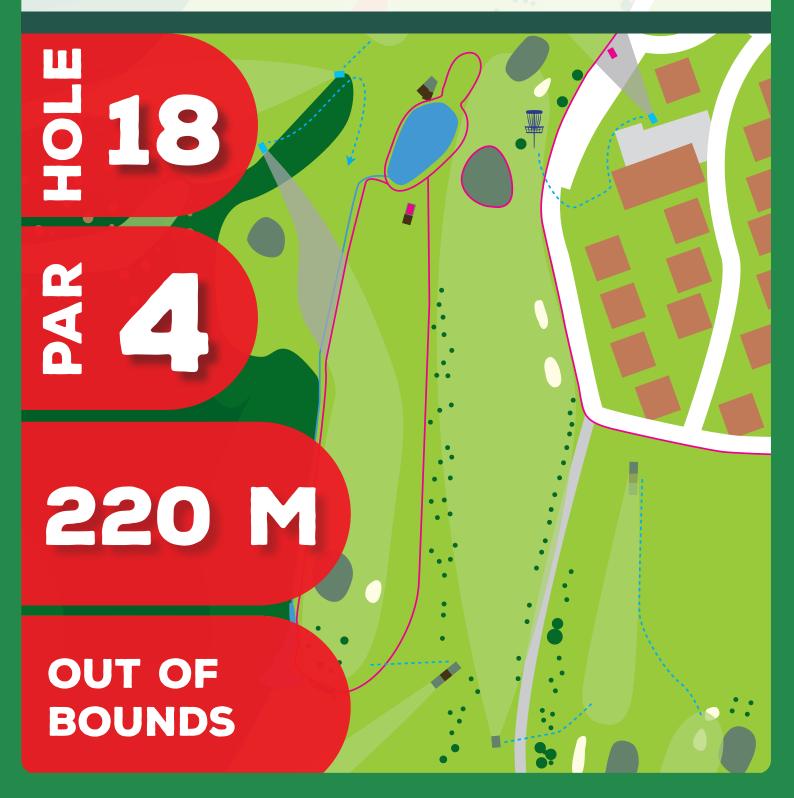

Once your disc cames to rest on the fairway or you played from the dropzone regular OB rules apply.

PAR S

**3** 

Fairway 12 is OB for hole 18. Artificial grass ball golf green in front of the basket is OB. For all OB's on this hole regular OB rules apply.