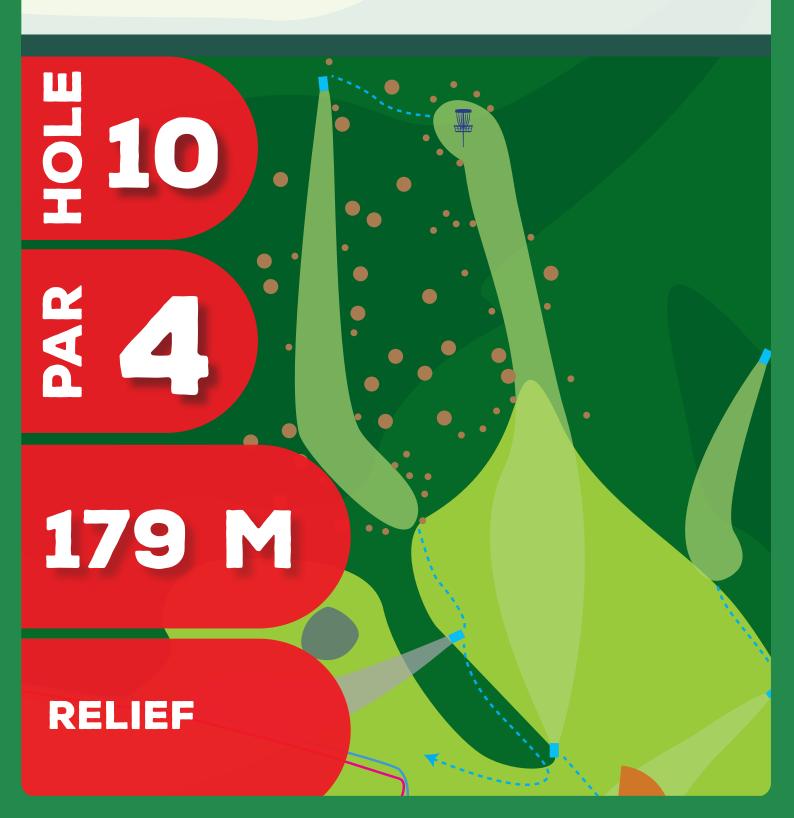

For any tee shot landing in OB (road short of the fairway, driving range on the right hand side of the fairway) move to the dropzone 1 and make your 2nd throw from the road with one penalty stroke added to your score.

Any additional OB throws are played with regular OB rules.

Mandatory line extends from the stake by the mandatory tree and indefinitely through red stakes.

Orange area in front of the basket is Hazard. Any disc that comes to rest in Hazard is played from the same place with 1 stroke penalty.