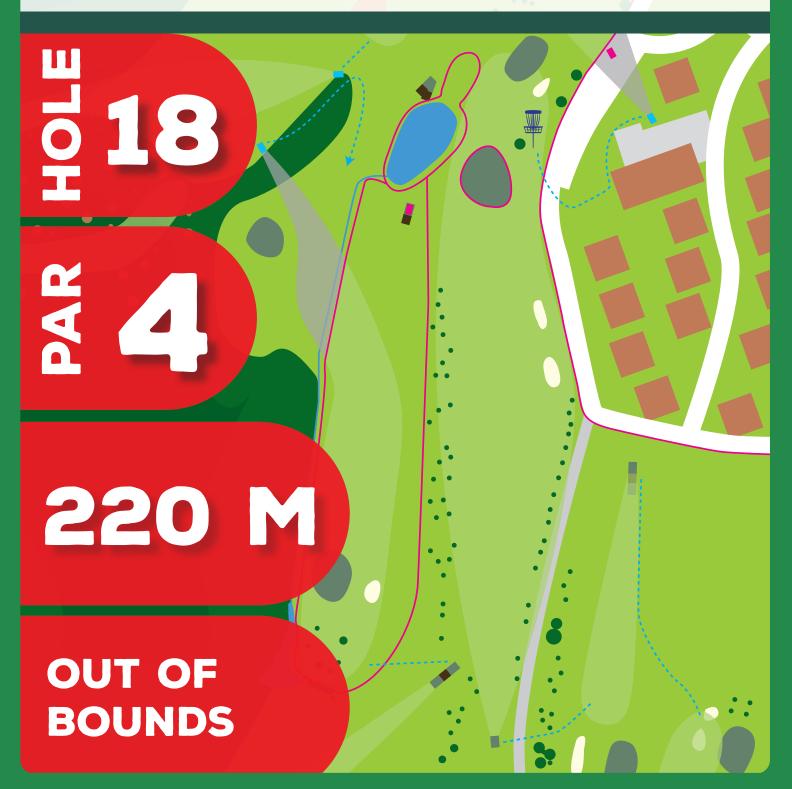

event by

**16** 96 M

PDGA Tier C event • April 9 & 10 • Toplice Sveti Martin, Croatia

event by

DISCGOLF

**17** 80 M

PDGA Tier C event • April 9 & 10 • Toplice Sveti Martin, Croatia

Fairway 12 is OB for hole 18. Artificial grass ball golf green in front of the basket is OB. For all OB's on this hole regular OB rules apply.