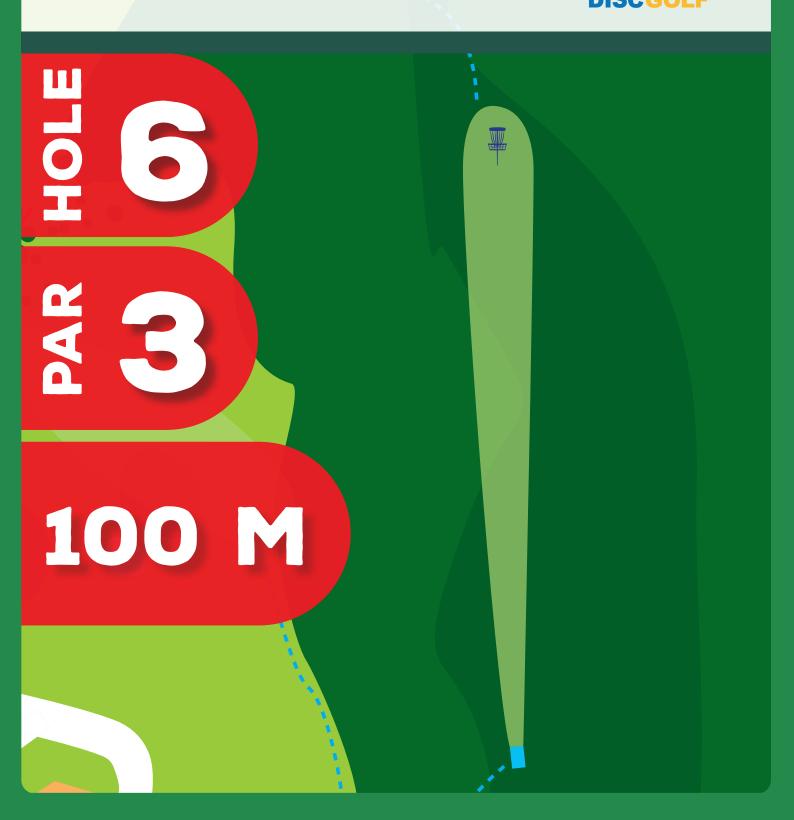

event by

DISCGOLF

PDGA Tier C event • April 9 & 10 • Toplice Sveti Martin, Croatia

event by

PDGA Tier C event • April 9 & 10 • Toplice Sveti Martin, Croatia

Orange area in front of the basket is Hazard. Any disc that comes to rest in Hazard is played from the same place with 1 stroke penalty.