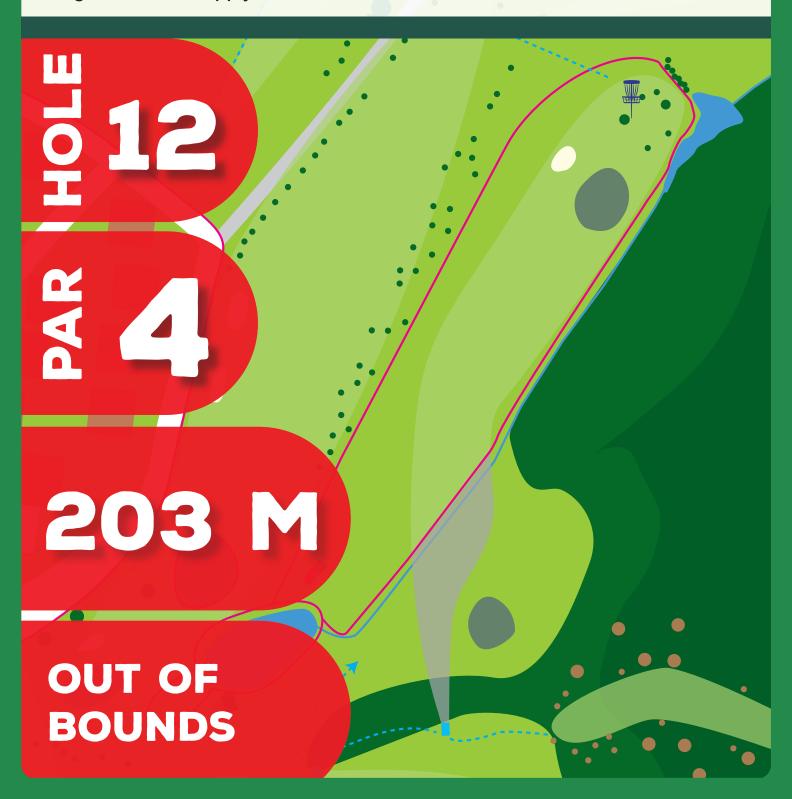

PDGA Tier C event • April 9 & 10 • Toplice Sveti Martin, Croatia

event by

OOOM

DISCGOLF

PDGA Tier C event • April 9 & 10 • Toplice Sveti Martin, Croatia

If your tee shot is anywhere out of the bounds (short of the fairway, left of the fairway) play from the dropzone with one penalty stroke added.

Once your disc cames to rest on the fairway or you played from the dropzone regular OB rules apply.

PDGA Tier C event • April 9 & 10 • Toplice Sveti Martin, Croatia

event by

DISC GOLF

PDGA Tier C event • April 9 & 10 • Toplice Sveti Martin, Croatia