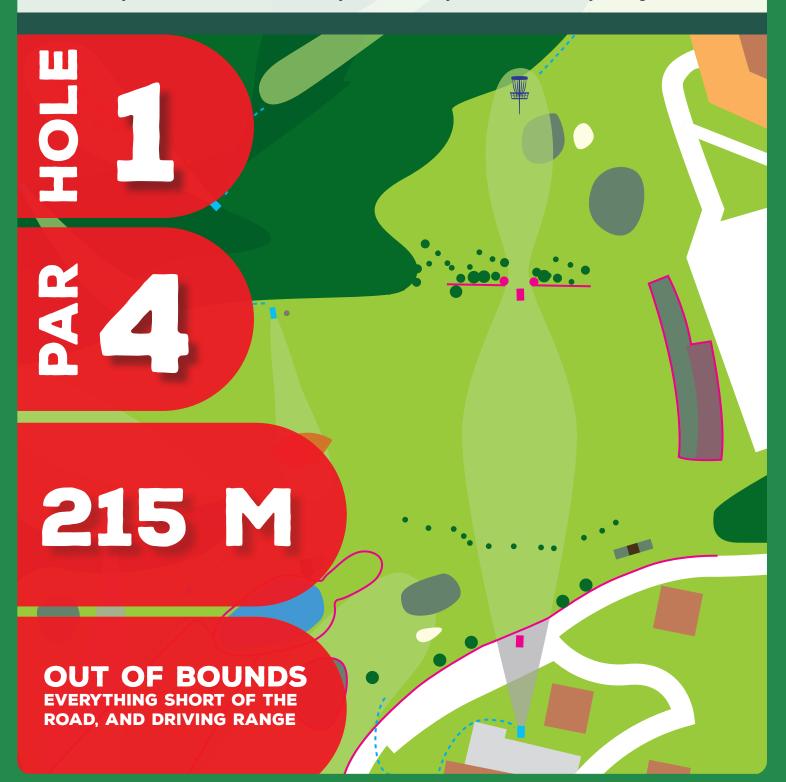

PDGA Tier C event • April 9 & 10 • Toplice Sveti Martin, Croatia

For any tee shot landing in OB (road short of the fairway, driving range on the right hand side of the fairway) move to the dropzone 1 and make your 2nd throw from the road with one penalty stroke added to your score.

Any additional OB throws are played with regular OB rules.

Mandatory line extends from the stake by the mandatory tree and indefinitely through red stakes.

PDGA Tier C event • April 9 & 10 • Toplice Sveti Martin, Croatia