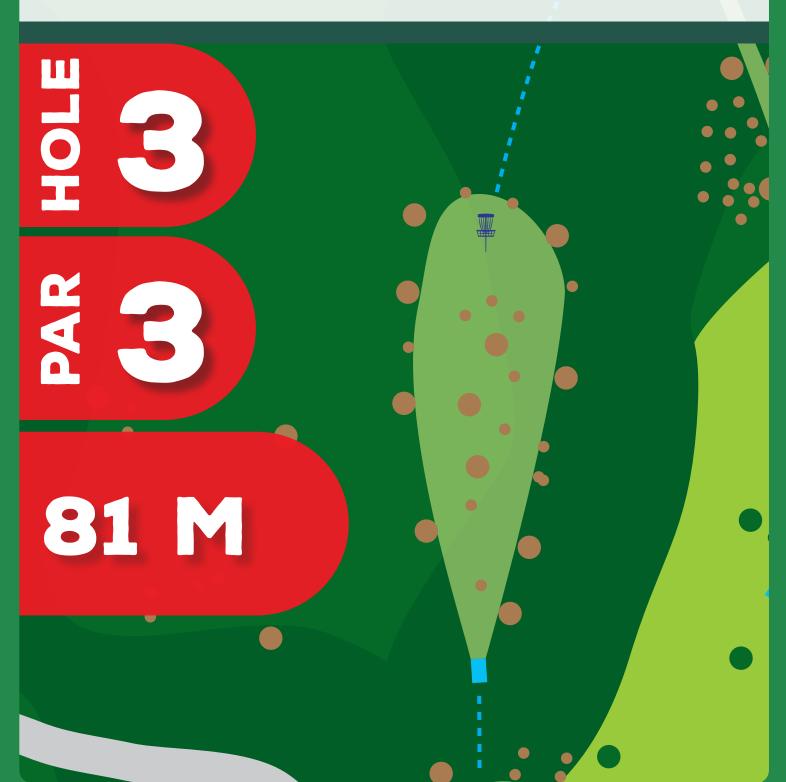

PDGA Tier C event • April 9 & 10 • Toplice Sveti Martin, Croatia

For any tee shot landing in OB (road short of the fairway, driving range on the right hand side of the fairway) move to the dropzone 1 and make your 2nd throw from the road with one penalty stroke added to your score.

Any additional OB throws are played with regular OB rules.

Mandatory line extends from the stake by the mandatory tree and indefinitely through red stakes.



PDGA Tier C event • April 9 & 10 • Toplice Sveti Martin, Croatia

event by

OOO

DISC GOLF



PDGA Tier C event • April 9 & 10 • Toplice Sveti Martin, Croatia

event by

DISCGOLF



PDGA Tier C event • April 9 & 10 • Toplice Sveti Martin, Croatia

event by

DISCGOLF



PDGA Tier C event • April 9 & 10 • Toplice Sveti Martin, Croatia

event by

DISC GOLF



PDGA Tier C event • April 9 & 10 • Toplice Sveti Martin, Croatia

event by



PDGA Tier C event • April 9 & 10 • Toplice Sveti Martin, Croatia

event by

DISCGOLF



PDGA Tier C event • April 9 & 10 • Toplice Sveti Martin, Croatia

event by



PDGA Tier C event • April 9 & 10 • Toplice Sveti Martin, Croatia

Orange area in front of the basket is Hazard. Any disc that comes to rest in Hazard is played from the same place with 1 stroke penalty.

PAGOOM DISC GOLF

HOLE 9

**3** 

50 M

HAZARD
PLAY FROM THE LIE
WITH 1 STROKE PENALTY

PDGA Tier C event • April 9 & 10 • Toplice Sveti Martin, Croatia

Free to use relief