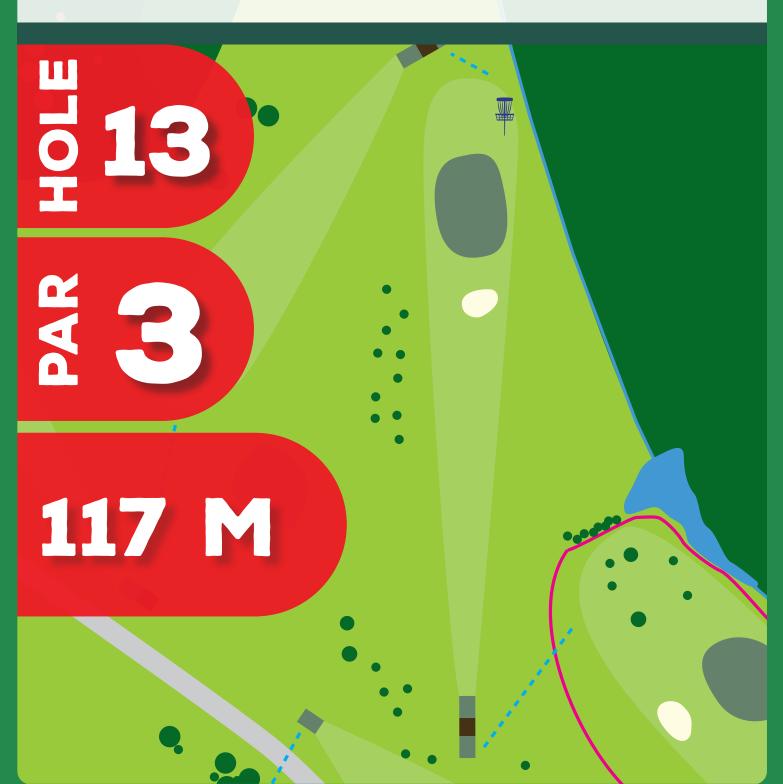

ed from the same place with 1 stroke penalty.

PAGOOM DISC GOLF

HOLE 9

**3** 

50 M

HAZARD
PLAY FROM THE LIE
WITH 1 STROKE PENALTY

PDGA Tier C event • April 9 & 10 • Toplice Sveti Martin, Croatia

Free to use relief from holes in the ground - move backwards on the line of play with no penalty.





PDGA Tier C event • April 9 & 10 • Toplice Sveti Martin, Croatia

event by

OOOM

DISCGOLF



PDGA Tier C event • April 9 & 10 • Toplice Sveti Martin, Croatia

If your tee shot is anywhere out of the bounds (short of the fairway, left of the fairway) play from the dropzone with one penalty stroke added.

Once your disc cames to rest on the fairway or you played from the dropzone regular OB rules apply.



PDGA Tier C event • April 9 & 10 • Toplice Sveti Martin, Croatia

event by

DISC GOLF



PDGA Tier C event • April 9 & 10 • Toplice Sveti Martin, Croatia

event by

OCOM

DISC GOLF

PDGA Tier C event • April 9 & 10 • Toplice Sveti Martin, Croatia

event by

OOOM

DISCGOLF



PDGA Tier C event • April 9 & 10 • Toplice Sveti Martin, Croatia

event by

**16** 96 M

PDGA Tier C event • April 9 & 10 • Toplice Sveti Martin, Croatia

event by

DISCGOLF

**17** 80 M

PDGA Tier C event • April 9 & 10 • Toplice Sveti Martin, Croatia

Fairway 12 is OB for hole 18. Artificial grass ball golf green in front of the basket is OB. For all OB's on this hole regular OB rules apply.