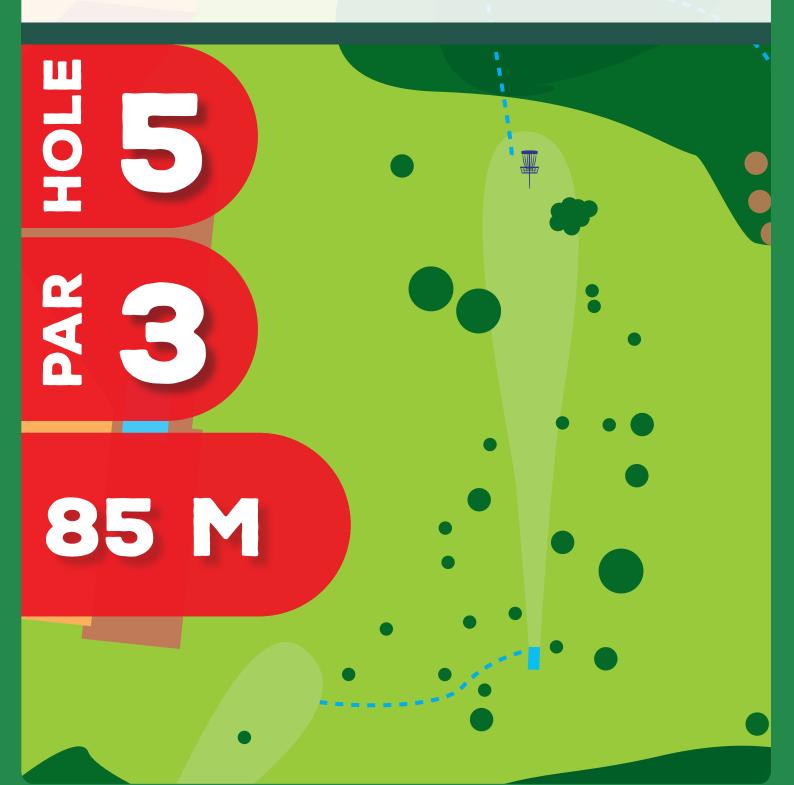

PDGA Tier C event • April 9 & 10 • Toplice Sveti Martin, Croatia

For any tee shot landing in OB (road short of the fairway, driving range on the right hand side of the fairway) move to the dropzone 1 and make your 2nd throw from the road with one penalty stroke added to your score.

Any additional OB throws are played with regular OB rules.

Mandatory line extends from the stake by the mandatory tree and indefinitely through red stakes.

PDGA Tier C event • April 9 & 10 • Toplice Sveti Martin, Croatia