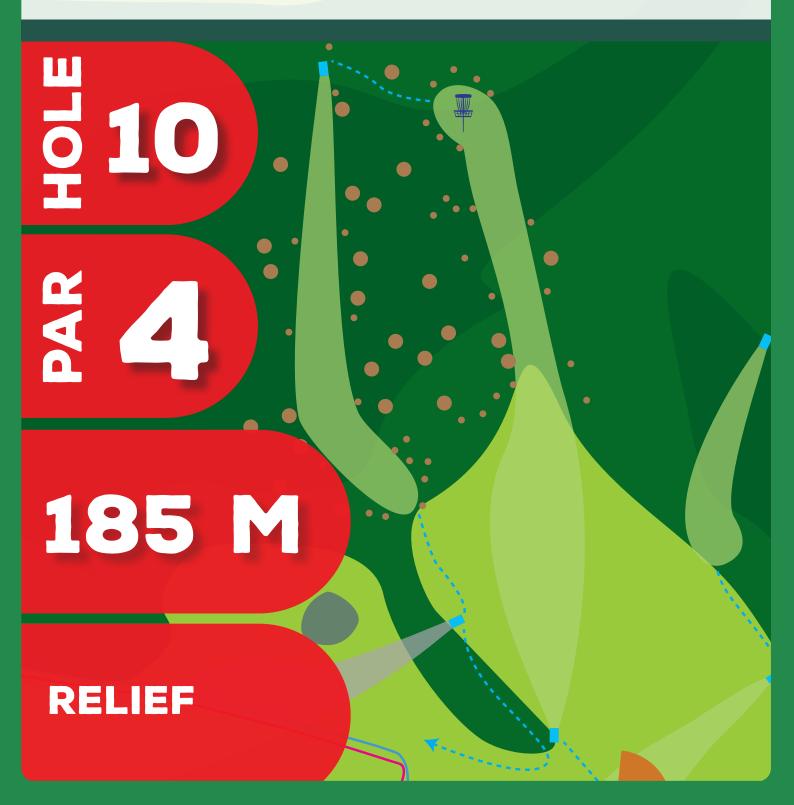

PDGA Tier C event • April 9 & 10 • Toplice Sveti Martin, Croatia

event by

OOOM

DISCGOLF

PDGA Tier C event • April 9 & 10 • Toplice Sveti Martin, Croatia

If your tee shot is anywhere out of the bounds (short of the fairway, left of the fairway) play from the dropzone with one penalty stroke added.