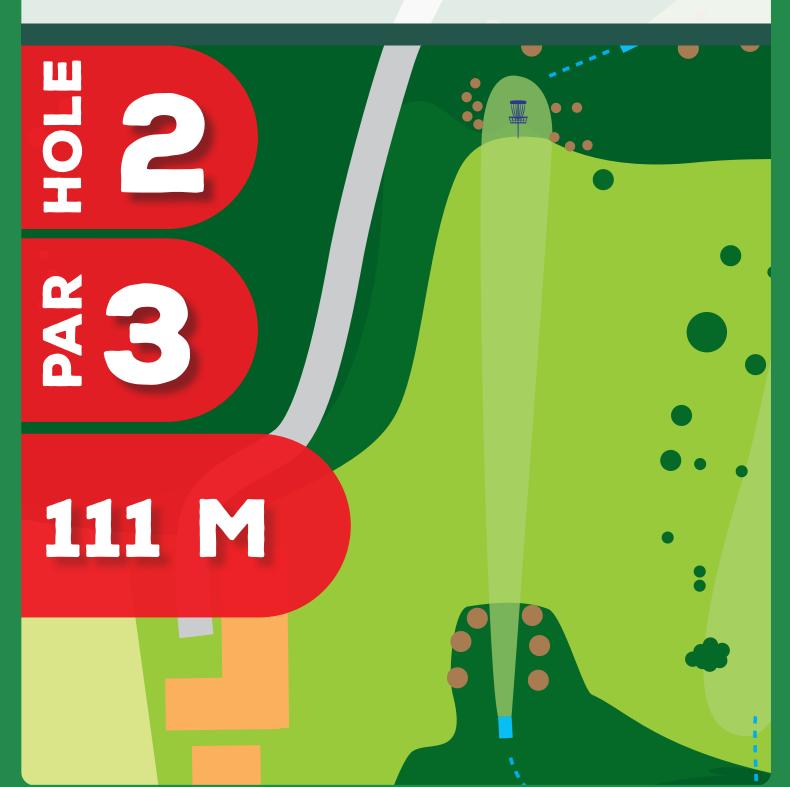

PDGA Tier C event • April 9 & 10 • Toplice Sveti Martin, Croatia

event by

OOOM

DISCGOLF

PDGA Tier C event • April 9 & 10 • Toplice Sveti Martin, Croatia

If your tee shot is anywhere out of the bounds (short of the fairway, left of the fairway) play from the dropzone with one penalty stroke added.

Once your disc cames to rest on the fairway or you played from the dropzone regular OB rules apply.

PDGA Tier C event • April 9 & 10 • Toplice Sveti Martin, Croatia

event by

DISC GOLF

PDGA Tier C event • April 9 & 10 • Toplice Sveti Martin, Croatia