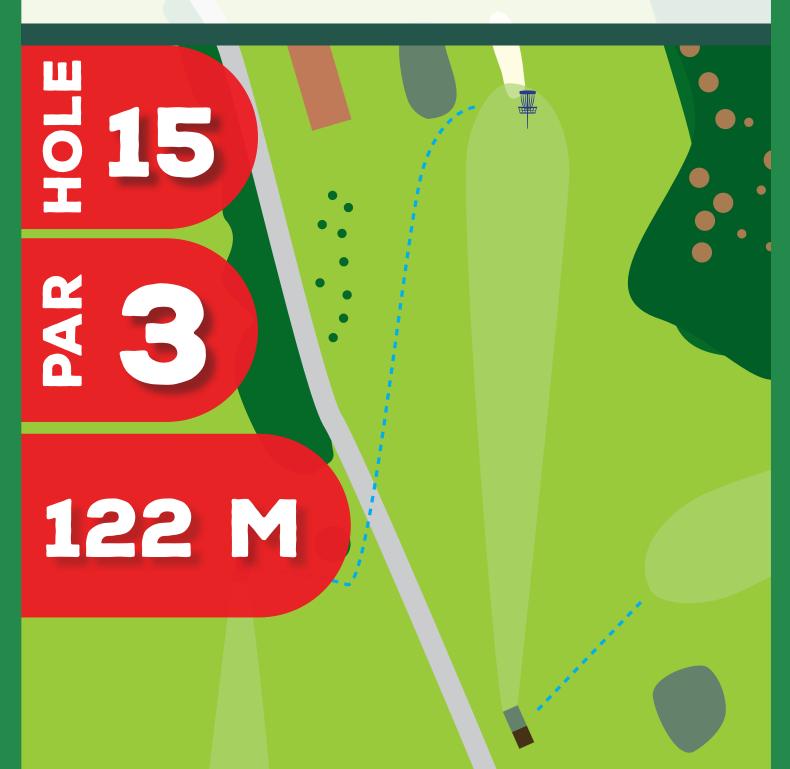

tin, Croatia

Free to use relief from holes in the ground - move backwards on the line of play with no penalty.





PDGA Tier C event • April 9 & 10 • Toplice Sveti Martin, Croatia

event by

OOOM

DISCGOLF



PDGA Tier C event • April 9 & 10 • Toplice Sveti Martin, Croatia

If your tee shot is anywhere out of the bounds (short of the fairway, left of the fairway) play from the dropzone with one penalty stroke added.

Once your disc cames to rest on the fairway or you played from the dropzone regular OB rules apply.



PDGA Tier C event • April 9 & 10 • Toplice Sveti Martin, Croatia

event by

DISC GOLF



PDGA Tier C event • April 9 & 10 • Toplice Sveti Martin, Croatia

event by

OCOM

DISC GOLF

PDGA Tier C event • April 9 & 10 • Toplice Sveti Martin, Croatia

event by

OOOM

DISCGOLF



PDGA Tier C event • April 9 & 10 • Toplice Sveti Martin, Croatia

event by

**16** 96 M

PDGA Tier C event • April 9 & 10 • Toplice Sveti Martin, Croatia

event by

DISCGOLF

**17** 80 M

PDGA Tier C event • April 9 & 10 • Toplice Sveti Martin, Croatia

Fairway 12 is OB for hole 18. Artificial grass ball golf green in front of the basket is OB. For all OB's on this hole regular OB rules apply.