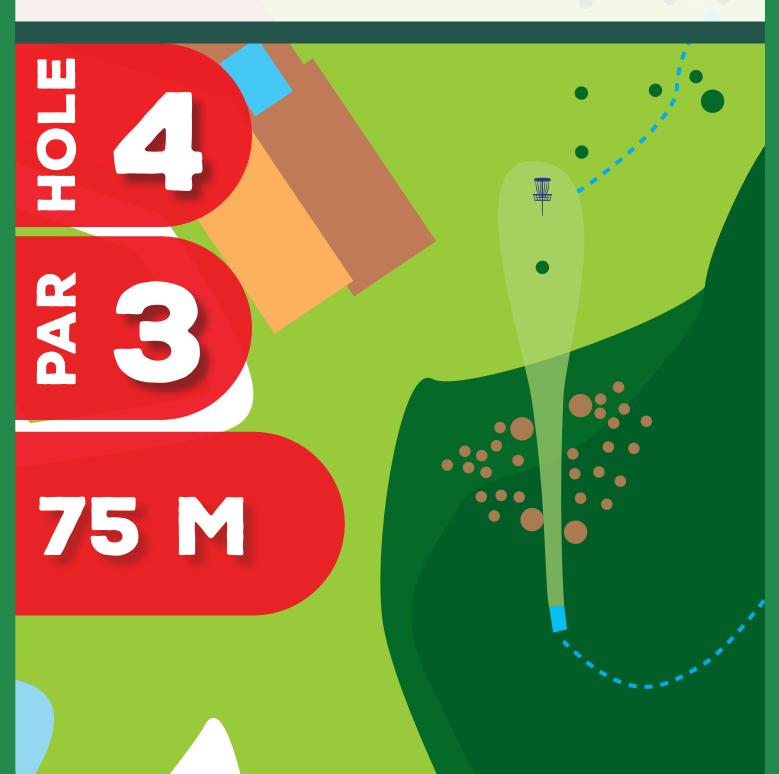

PDGA Tier C event • April 9 & 10 • Toplice Sveti Martin, Croatia

For any tee shot landing in OB (road short of the fairway, driving range on the right hand side of the fairway) move to the dropzone 1 and make your 2nd throw from the road with one penalty stroke added to your score.

Any additional OB throws are played with regular OB rules.

Mandatory line extends from the stake by the mandatory tree and indefinitely through red stakes.



PDGA Tier C event • April 9 & 10 • Toplice Sveti Martin, Croatia

event by

OOO

DISC GOLF



PDGA Tier C event • April 9 & 10 • Toplice Sveti Martin, Croatia

event by

DISCGOLF



PDGA Tier C event • April 9 & 10 • Toplice Sveti Martin, Croatia

event by

DISCGOLF



PDGA Tier C event • April 9 & 10 • Toplice Sveti Martin, Croatia

event by

DISC GOLF



PDGA Tier C event • April 9 & 10 • Toplice Sveti Martin, Croatia

event by



PDGA Tier C event • April 9 & 10 • Toplice Sveti Martin, Croatia

event by

DISCGOLF



PDGA Tier C event • April 9 & 10 • Toplice Sveti Martin, Croatia

event by



PDGA Tier C event • April 9 & 10 • Toplice Sveti Martin, Croatia

Orange area in front of the basket is Hazard. Any disc that comes to rest in Hazard is played from the same place with 1 stroke penalty.

PAGOOM DISC GOLF

HOLE 9

**3** 

50 M

HAZARD
PLAY FROM THE LIE
WITH 1 STROKE PENALTY

PDGA Tier C event • April 9 & 10 • Toplice Sveti Martin, Croatia

Free to use relief from holes in the ground - move backwards on the line of play with no penalty.





PDGA