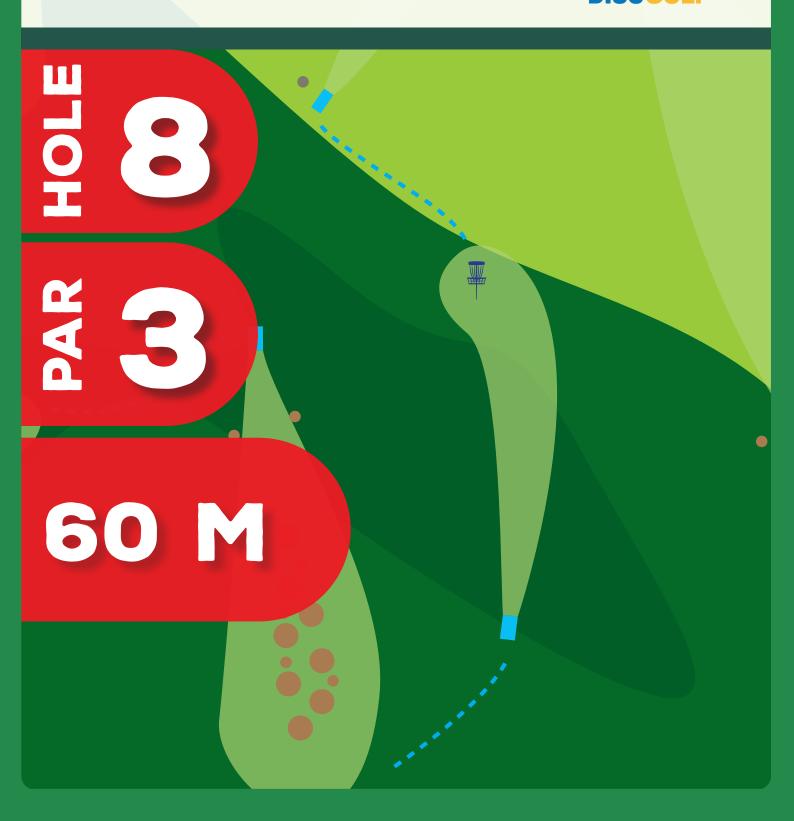

PDGA Tier C event • April 9 & 10 • Toplice Sveti Martin, Croatia

event by

OOOM

DISCGOLF

PDGA Tier C event • April 9 & 10 • Toplice Sveti Martin, Croatia

If your tee shot is anywhere out of the bounds (short of the fairway, left of the fairway) play from the dropzone with one penalty stroke added.

Once your disc cames to rest on the fairway or you played from the dropzone regular OB rules apply.

PDGA Tier C event • April 9 & 10 • Toplice Sveti Martin, Croatia

event by

DISC GOLF

PDGA Tier C event • April 9 & 10 • Toplice Sveti Martin, Croatia