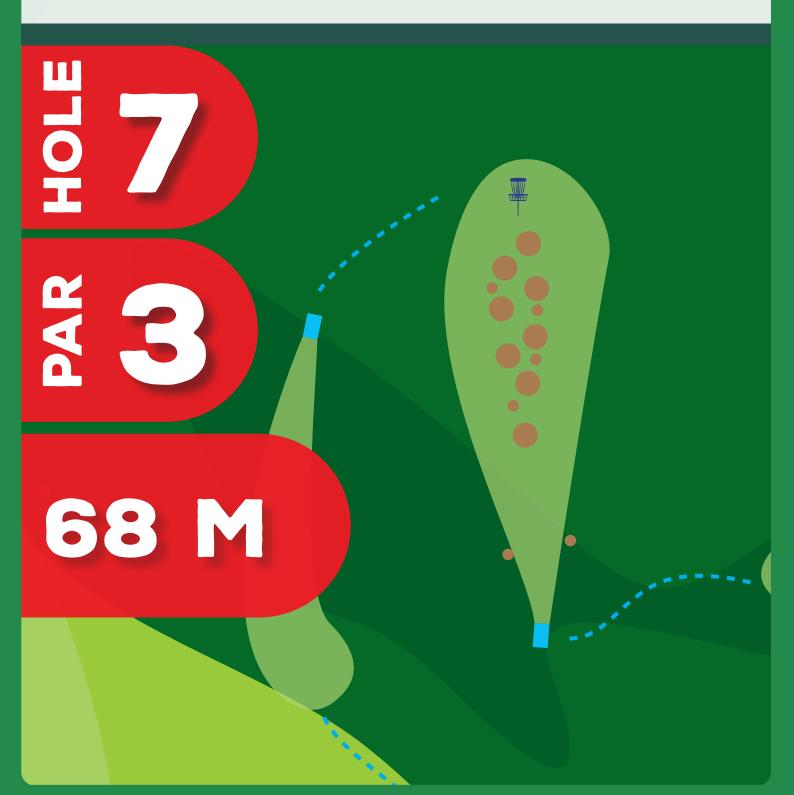

PAGOOM DISC GOLF

HOLE 9

**3** 

50 M

HAZARD
PLAY FROM THE LIE
WITH 1 STROKE PENALTY

PDGA Tier C event • April 9 & 10 • Toplice Sveti Martin, Croatia

Free to use relief from holes in the ground - move backwards on the line of play with no penalty.