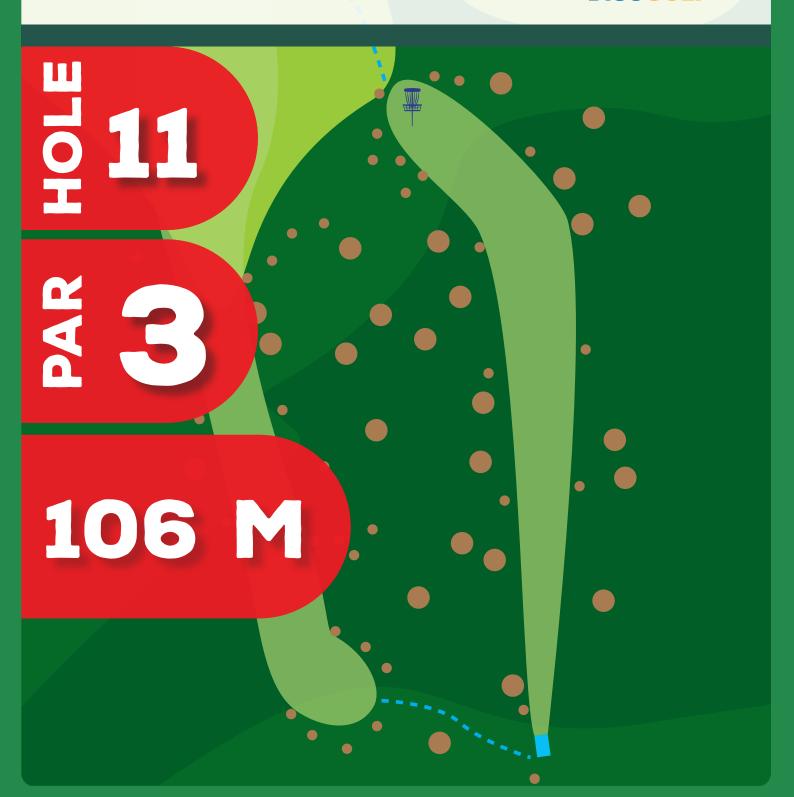

PDGA Tier C event • April 9 & 10 • Toplice Sveti Martin, Croatia

event by



PDGA Tier C event • April 9 & 10 • Toplice Sveti Martin, Croatia

event by

DISCGOLF



PDGA Tier C event • April 9 & 10 • Toplice Sveti Martin, Croatia

event by



PDGA Tier C event • April 9 & 10 • Toplice Sveti Martin, Croatia

Orange area in front of the basket is Hazard. Any disc that comes to rest in Hazard is played from the same place with 1 stroke penalty.

PAGOOM DISC GOLF

HOLE 9

**3** 

50 M

HAZARD
PLAY FROM THE LIE
WITH 1 STROKE PENALTY

PDGA Tier C event • April 9 & 10 • Toplice Sveti Martin, Croatia

Free to use relief from holes in the ground - move backwards on the line of play with no penalty.





PDGA Tier C event • April 9 & 10 • Toplice Sveti Martin, Croatia

event by

OOOM

DISCGOLF



PDGA Tier C event • April 9 & 10 • Toplice Sveti Martin, Croatia

If your tee shot is anywhere out of the bounds (short of the fairway, left of the fairway) play from the dropzone with one penalty stroke added.

Once your disc cames to rest on the fairway or you played from the dropzone regular OB rules apply.



PDGA Tier C event • April 9 & 10 • Toplice Sveti Martin, Croatia

event by

DISC GOLF



PDGA Tier C event • April 9 & 10 • Toplice Sveti Martin, Croatia

event by

OCOM

DISC GOLF

PDGA Tier C event • April 9 & 10 • Toplice Sveti Martin, Croatia

event by

OOOM

DISCGOLF



PDGA Tier C event • April 9 & 10 • Toplice Sveti Martin, Croatia

event by

**16** 96 M

PDGA Tier C event • April 9 & 10 • Toplice Sveti Martin, Croatia

event by

DISCGOLF

**17** 80 M

PDGA Tier C event •