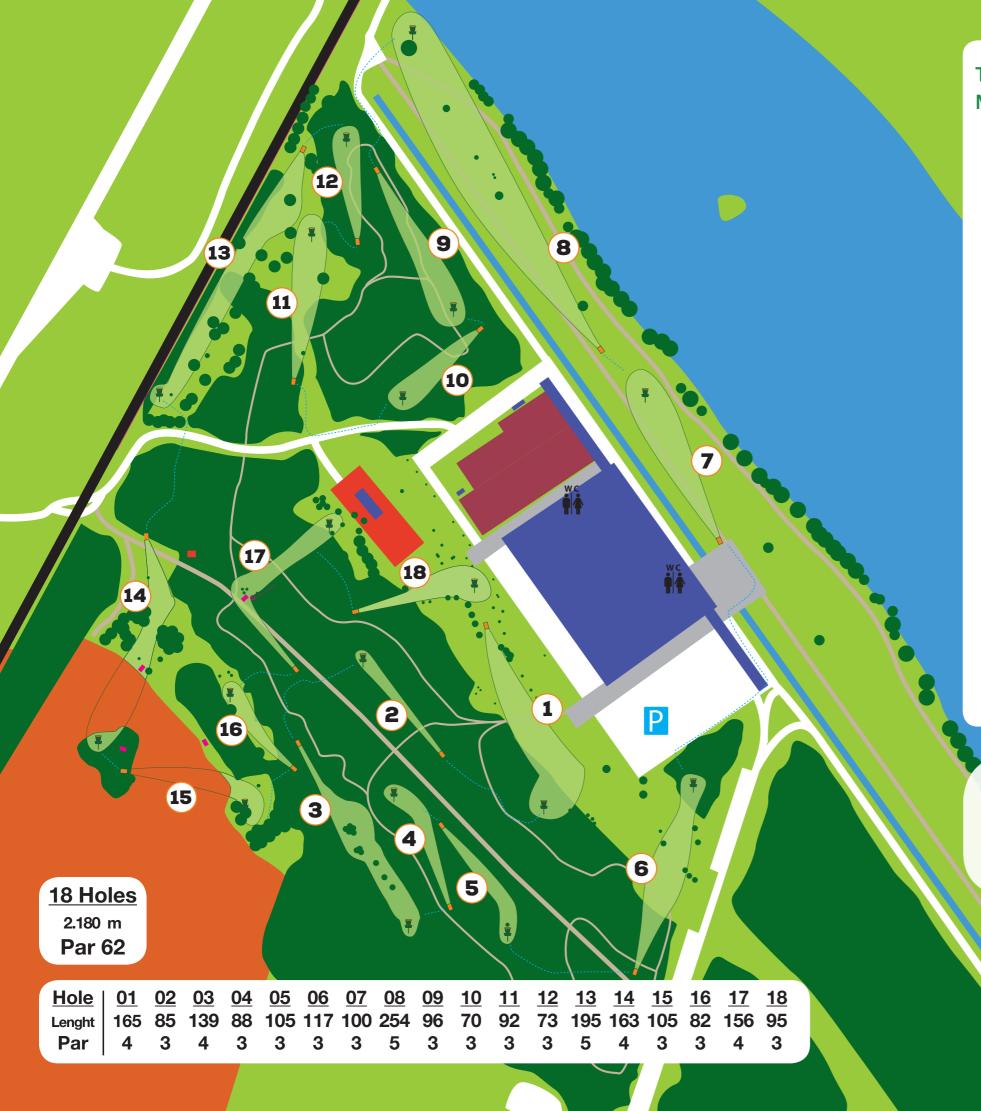

## Course:

All concrete (gray) and asphalt (white) areas are OB.

On holes 7 and 8 the creek (left of those fairways) and everything over the creek is OB. River Drava (on the right) is also OB.

Hole 13 - It should not come into play as it is elevated and protected by trees, but railroad (black line) and everything across it is OB.

Hole 14 - Fairway by the basket playes like and "island" and your disc needs to come to rest on the island to be safe.

A shot landing in the OB takes you to the drop zone. If you throw to the OB again you move to the drop zone 2 on the "island". Once you are safe on the "island", regular OB rules apply.

Hole 15 - A shot to the OB takes you to the drop zone. If your disc was safe at tee shot then you play from the place where it went OB.

Hole 17 - You have to the pass mandatory tree on the left hand side. Drop zone is close to the mandatory tree. Fenced area behind the basket is OB.