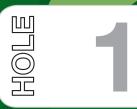

# PAR 4

#### **MAGOON DISC GOLF**

70 m 145 m

For any tee shot thrown at the OB (road short of the fairway, fairway 18, driving range on the right hand side of the fairway) move to the dropzone 1 and make your 2nd throw from the road with one penalty stroke added to your score. Any additional OB throws are played with regular OB rules.