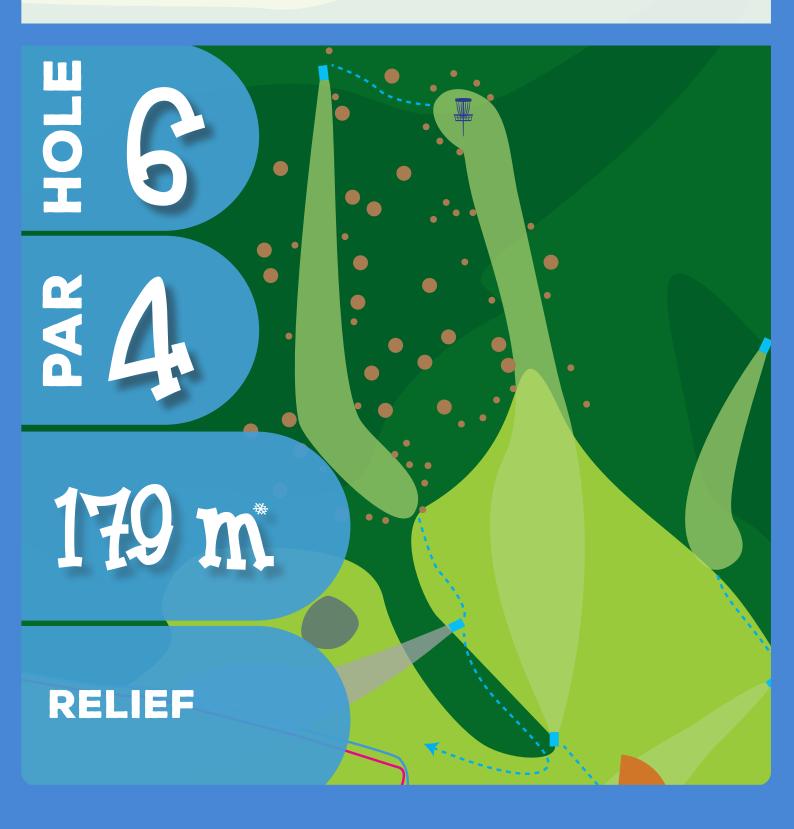

For any tee shot landing in OB (road short of the fairway, driving range on the right hand side of the fairway) move to the dropzone 1 and make your 2nd throw from the road with one penalty stroke added to your score.

Any additional OB throws are played with regular OB rules.

•

Mandatory line extends from the stake by the mandatory tree and indefinitely through red stakes.



OUT OF BOUNDS EVERYTHING SHORT OF THE ROAD, AND DRIVING RANGE



#### HOL 2 **4**3 102 m



# To the second se ar 2 68 m









Free to use relief from holes in the ground - move backwards on the line of play with no penalty.





## 0 PAR 114 m\*



If your tee shot is anywhere out of the bounds (short of the fairway, left of the fairway) play from the dropzone with one penalty stroke added.

Once your disc cames to rest on the fairway or you played from the dropzone regular OB rules apply.













#### **J 1** ar 2 122 m



## **d** 12 ar 2 96 m\*







Fairway 8 is OB for hole 14. Artificial grass ball golf green in front of the basket is OB. For all OB's on this hole regular OB rules apply.