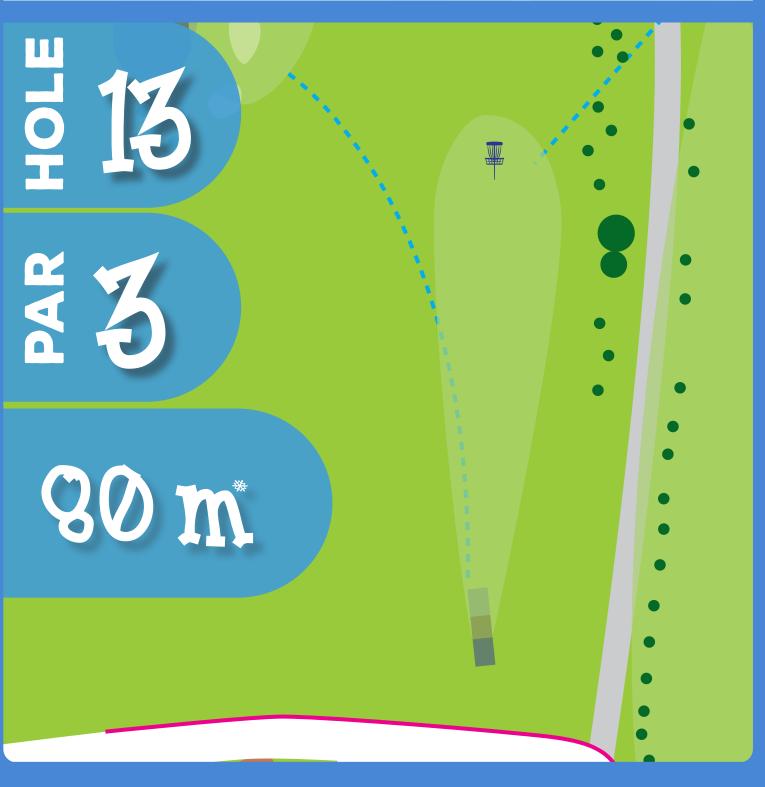

2nd throw from the road with one penalty stroke added to your score.

Any additional OB throws are played with regular OB rules.

•

Mandatory line extends from the stake by the mandatory tree and indefinitely through red stakes.



OUT OF BOUNDS EVERYTHING SHORT OF THE ROAD, AND DRIVING RANGE



#### HOL 2 **4**3 102 m



# To the second se ar 2 68 m









Free to use relief from holes in the ground - move backwards on the line of play with no penalty.





## 0 PAR 114 m\*



If your tee shot is anywhere out of the bounds (short of the fairway, left of the fairway) play from the dropzone with one penalty stroke added.

Once your disc cames to rest on the fairway or you played from the dropzone regular OB rules apply.













#### **J 1** ar 2 122 m



## **d** 12 ar 2 96 m\*







Fairway 8 is OB for hole 14. Artificial grass ball golf green in front of the basket is OB. For all OB's on this hole regular OB rules apply.