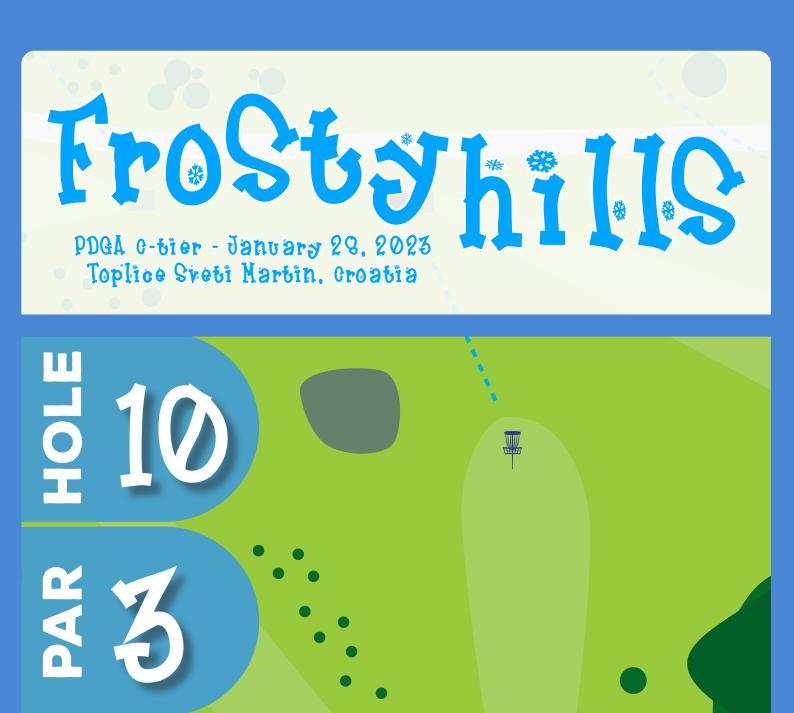

# To the second se ar 2 68 m

Free to use relief from holes in the ground - move backwards on the line of play with no penalty.