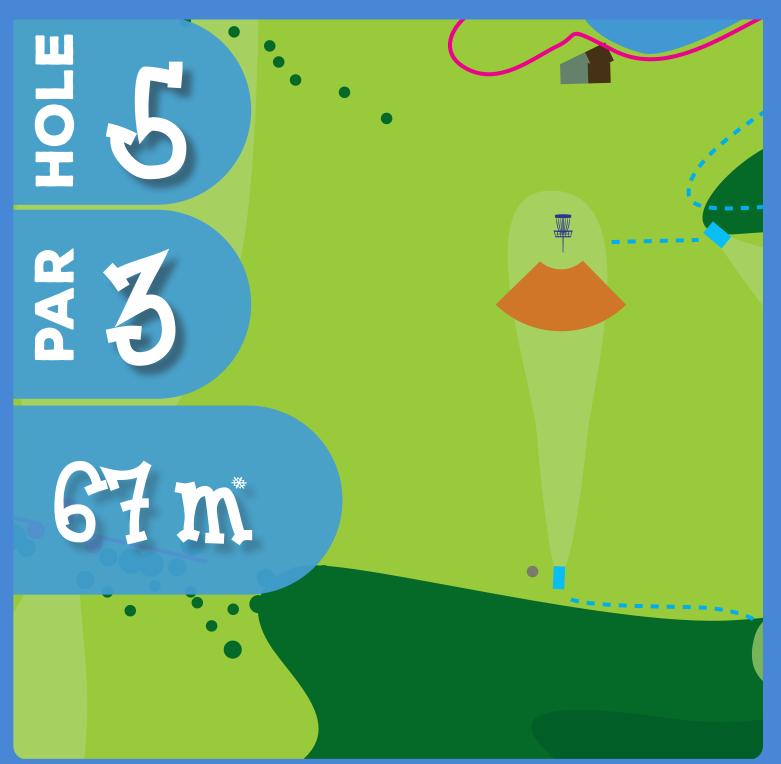

For any tee shot landing in OB (road short of the fairway, driving range on the right hand side of the fairway) move to the dropzone 1 and make your 2nd throw from the road with one penalty stroke added to your score.

Any additional OB throws are played with regular OB rules.

•

Mandatory line extends from the stake by the mandatory tree and indefinitely through red stakes.



OUT OF BOUNDS EVERYTHING SHORT OF THE ROAD, AND DRIVING RANGE



#### HOL 2 **4**3 102 m



# To the second se ar 2 68 m









Free to use relief from holes in the ground - move backwards on the line of play with no penalty.





## 0 PAR 114 m\*



If your tee shot is anywhere out of the bounds (short of the fairway, left of the fairway) play from the dropzone with one penalty stroke added.

Once your disc cames to rest on the fairway or you played from the dropzone regular OB rules apply.













#### **J 1** ar 2 122 m



## **d** 12 ar 2 96 m\*







Fairway 8 is OB for hole 14. Artificial grass ball golf green in front of the basket is OB. For all OB's on this hole regular OB rules apply.