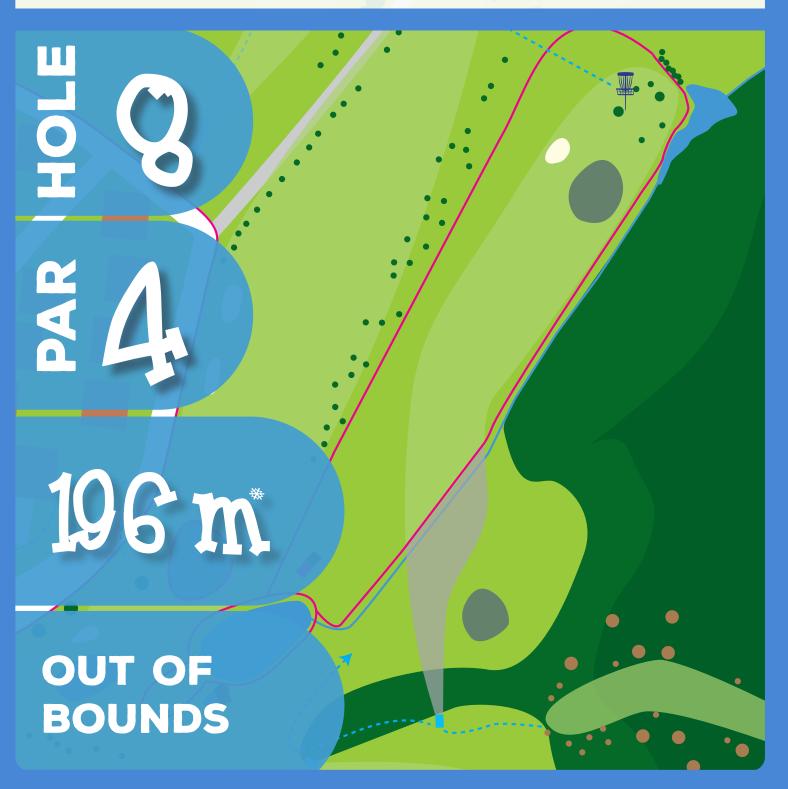

## **d** 12 ar 2 96 m\*

Fairway 8 is OB for hole 14. Artificial grass ball golf green in front of the basket is OB. For all OB's on this hole regular OB rules apply.