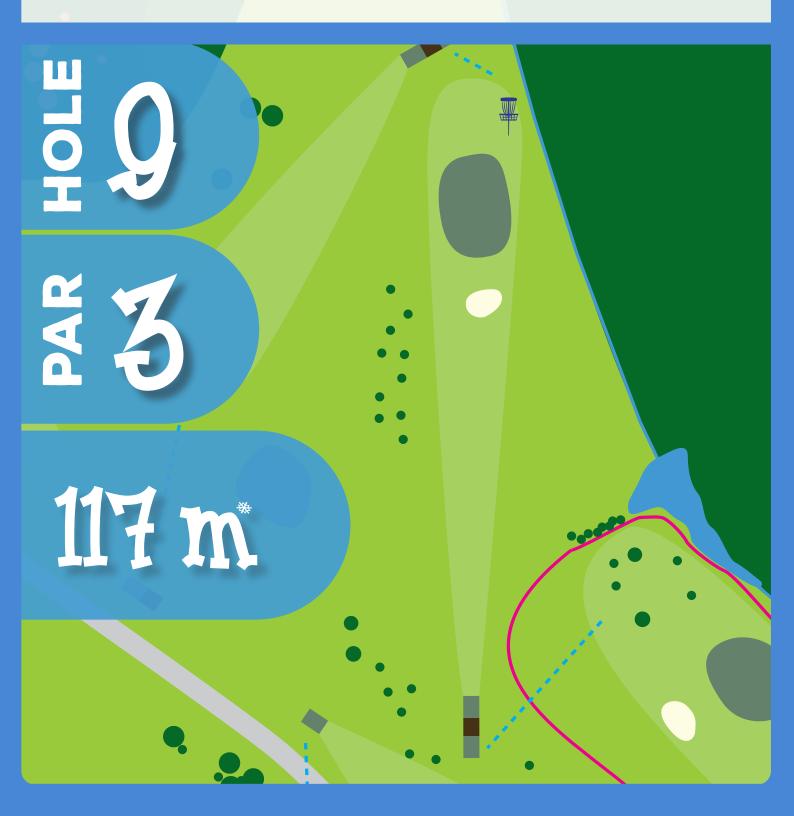

hand side of the fairway) move to the dropzone 1 and make your 2nd throw from the road with one penalty stroke added to your score.

Any additional OB throws are played with regular OB rules.

•

Mandatory line extends from the stake by the mandatory tree and indefinitely through red stakes.



OUT OF BOUNDS EVERYTHING SHORT OF THE ROAD, AND DRIVING RANGE



#### HOL 2 **4**3 102 m



# To the second se ar 2 68 m









Free to use relief from holes in the ground - move backwards on the line of play with no penalty.





## 0 PAR 114 m\*



If your tee shot is anywhere out of the bounds (short of the fairway, left of the fairway) play from the dropzone with one penalty stroke added.

Once your disc cames to rest on the fairway or you played from the dropzone regular OB rules apply.













#### **J 1** ar 2 122 m



## **d** 12 ar 2 96 m\*







Fairway 8 is OB for hole 14. Artificial grass ball golf green in front of the basket is OB. For all OB's on this hole regular OB rules apply.