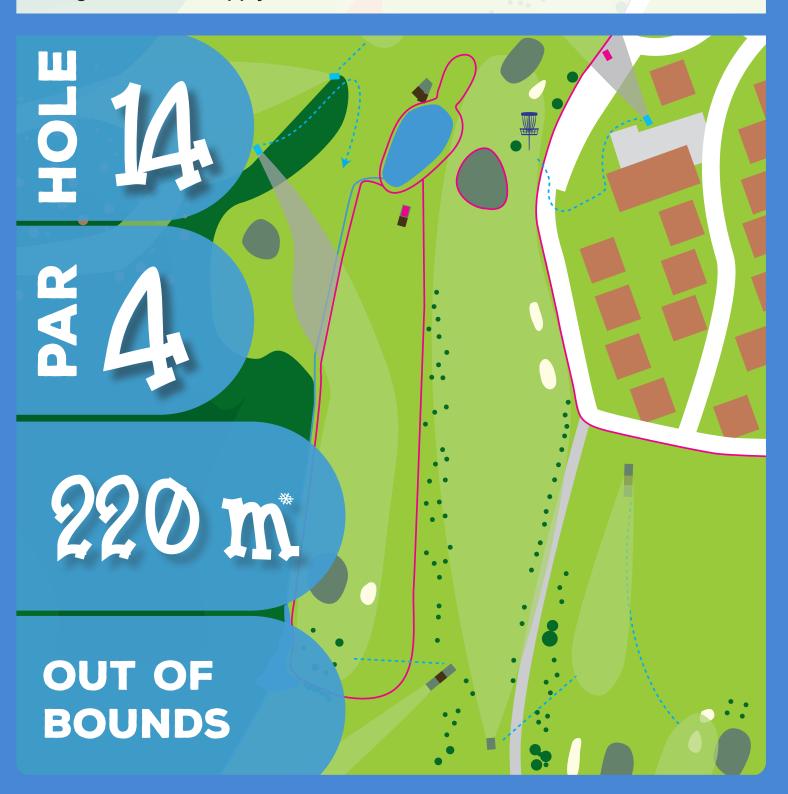

## **d** 12 ar 2 96 m\*

Fairway 8 is OB for hole 14. Artificial grass ball golf green in front of the basket is OB. For all OB's on this hole regular OB rules apply.