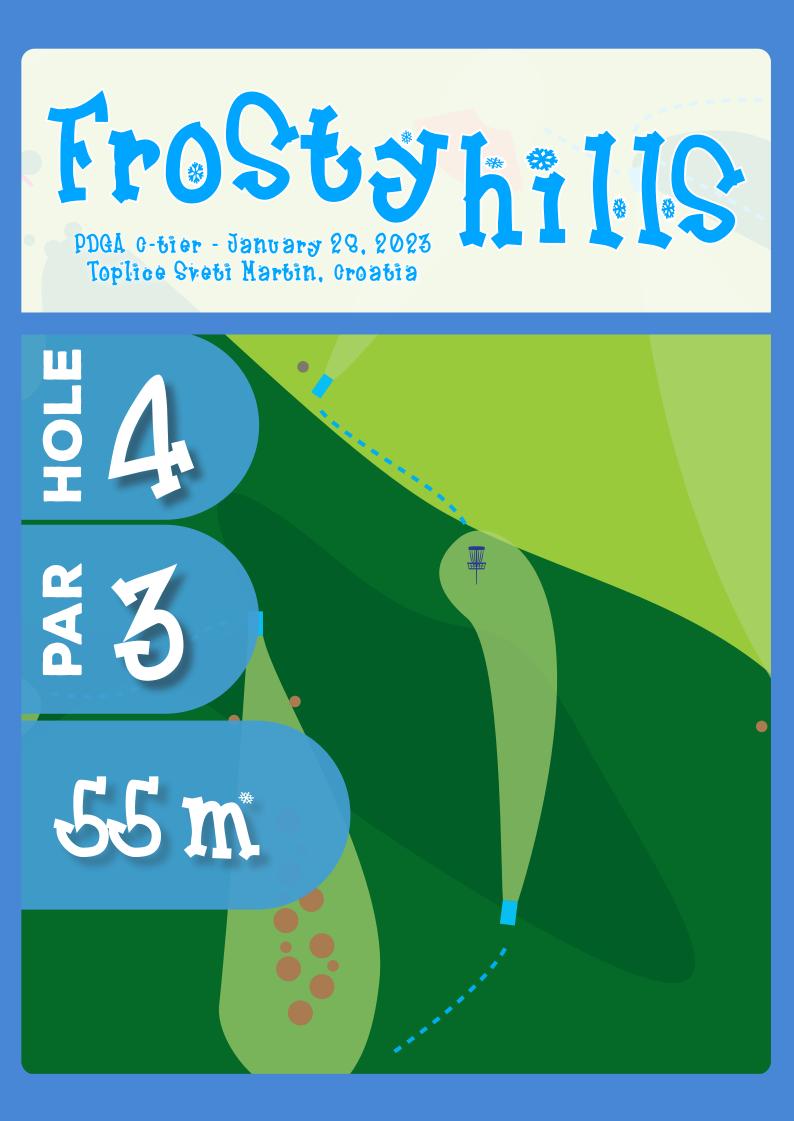

For any tee shot landing in OB (road short of the fairway, driving range on the right hand side of the fairway) move to the dropzone 1 and make your 2nd throw from the road with one penalty stroke added to your score.

Any additional OB throws are played with regular OB rules.

•

Mandatory line extends from the stake by the mandatory tree and indefinitely through red stakes.



OUT OF BOUNDS EVERYTHING SHORT OF THE ROAD, AND DRIVING RANGE



#### HOL 2 **4**3 102 m



# To the second se ar 2 68 m









Free to use relief from holes in the ground - move backwards on the line of play with no penalty.





## 0 PAR 114 m\*



If your tee shot is anywhere out of the bounds (short of the fairway, left of the fairway) play from the dropzone with one penalty stroke added.

Once your disc cames to rest on the fairway or you played from the dropzone regular OB rules apply.













#### **J 1** ar 2 122 m



## **d** 12 ar 2 96 m\*







Fairway 8 is OB for hole 14. Artificial grass ball golf green in front of the basket is OB. For all OB's on this hole regular OB rules apply.