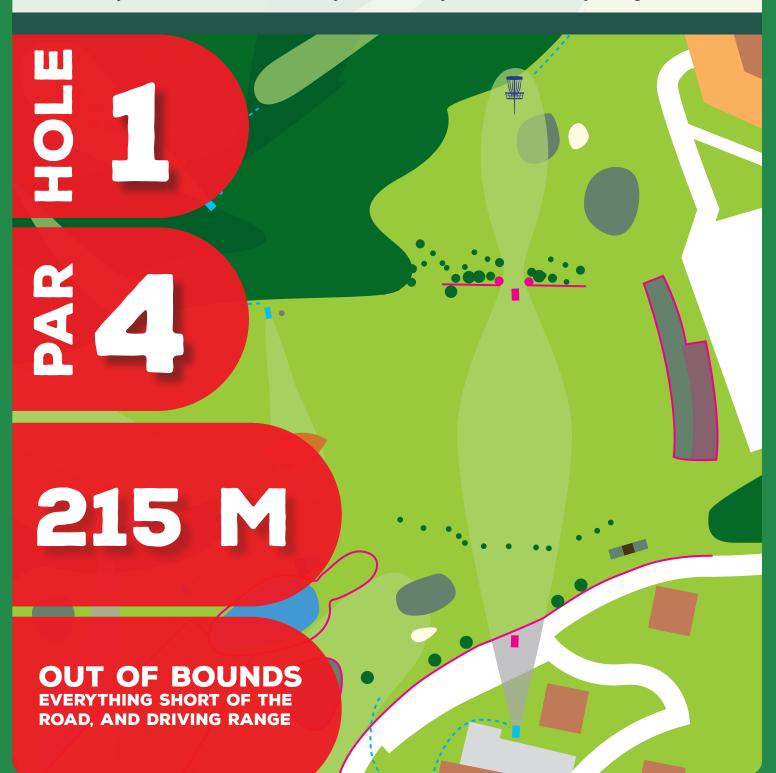

For any tee shot landing in OB (road short of the fairway, driving range on the right hand side of the fairway) move to the dropzone 1 and make your 2nd throw from the road with one penalty stroke added to your score.

Any additional OB throws are played with regular OB rules.

Mandatory line extends from the stake by the mandatory tree and indefinitely through red stakes.

HOLE A

3

Orange area in front of the basket is Hazard. Any disc that comes to rest in Hazard is played from the same place with 1 stroke penalty.