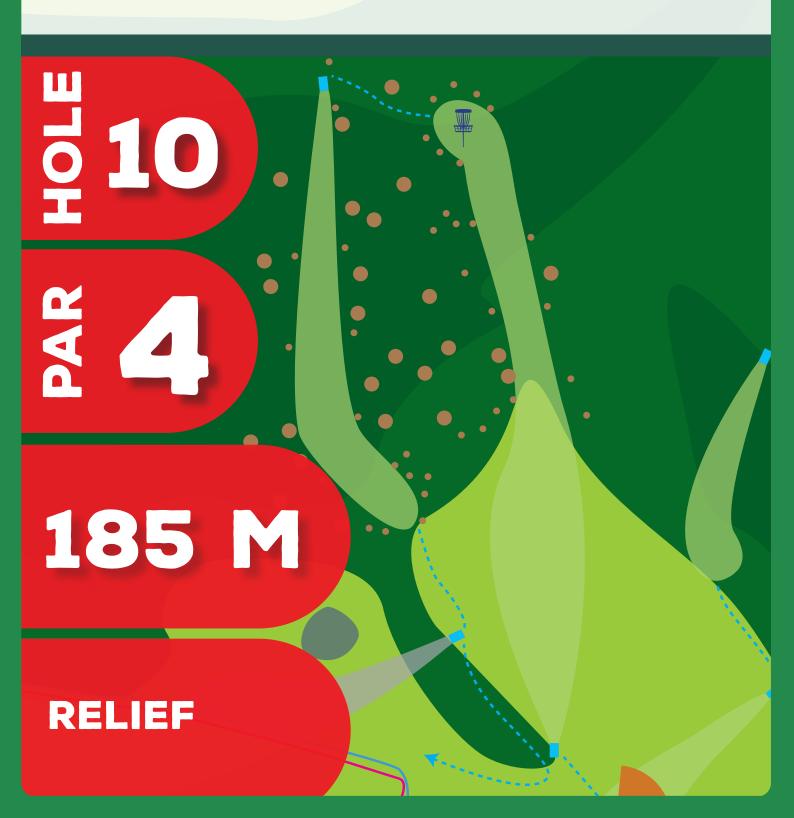

3

50 M

HAZARD
PLAY FROM THE LIE
WITH 1 STROKE PENALTY

Free to use relief from holes in the ground - move backwards on the line of play with no penalty.

If your tee shot is anywhere out of the bounds (short of the fairway, left of the fairway) play from the dropzone with one penalty stroke added.