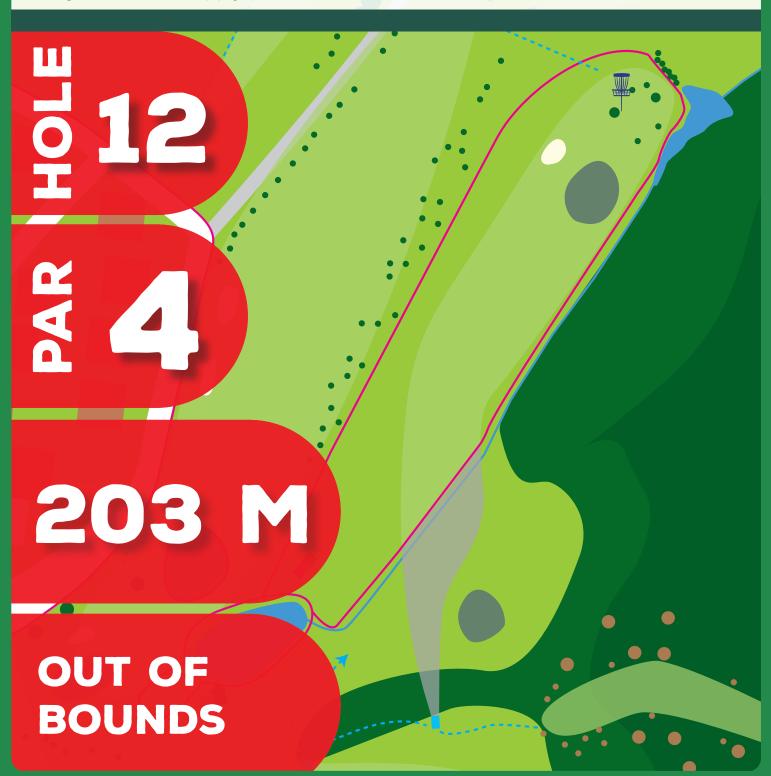

Once your disc cames to rest on the fairway or you played from the dropzone regular OB rules apply.

**PAR 3** 

Fairway 12 is OB for hole 18. Artificial grass ball golf green in front of the basket is OB. For all OB's on this hole regular OB rules apply.