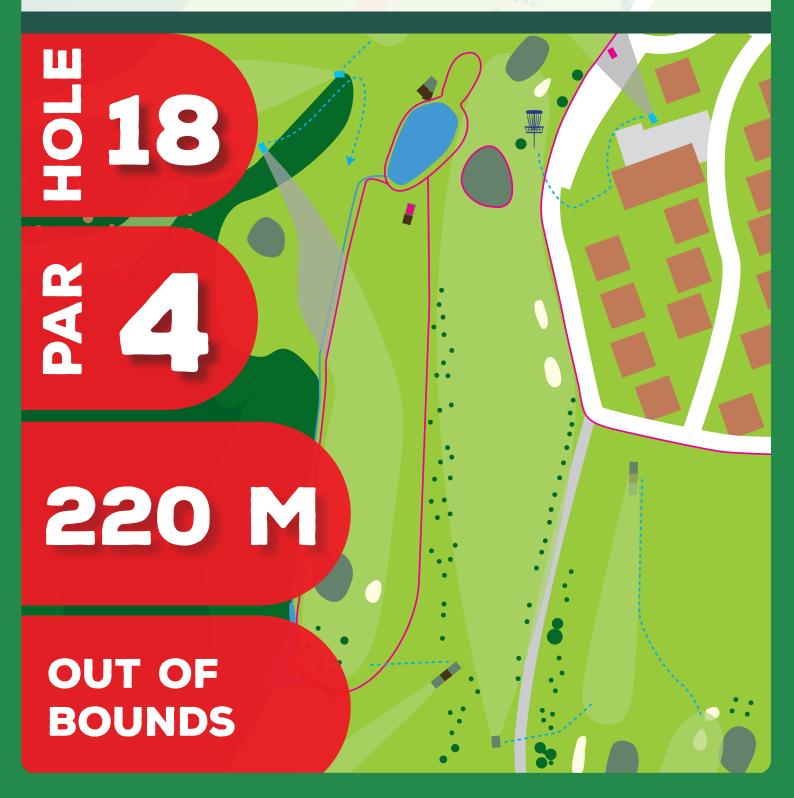

Once your disc cames to rest on the fairway or you played from the dropzone regular OB rules apply.

**PAR 3** 

Fairway 12 is OB for hole 18. Artificial grass ball golf green in front of the basket is OB. For all OB's on this hole regular OB rules apply.