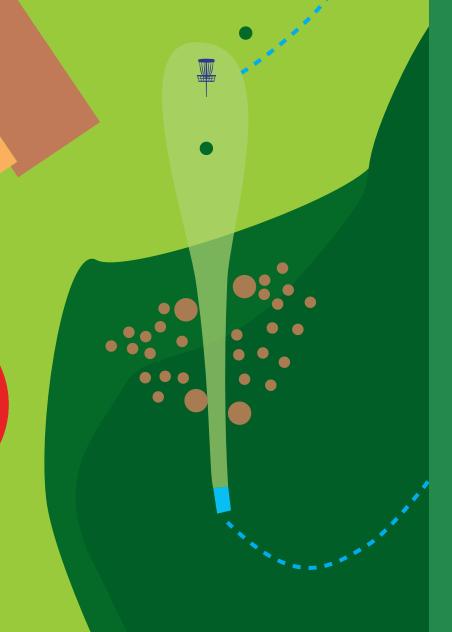

3

50 M

HAZARD
PLAY FROM THE LIE
WITH 1 STROKE PENALTY

Free to use relief from holes in the ground - move backwards on the line of play with no penalty.

If your tee shot is anywhere out of the bounds (short of the fairway, left of the fairway) play from the dropzone with one penalty stroke added.