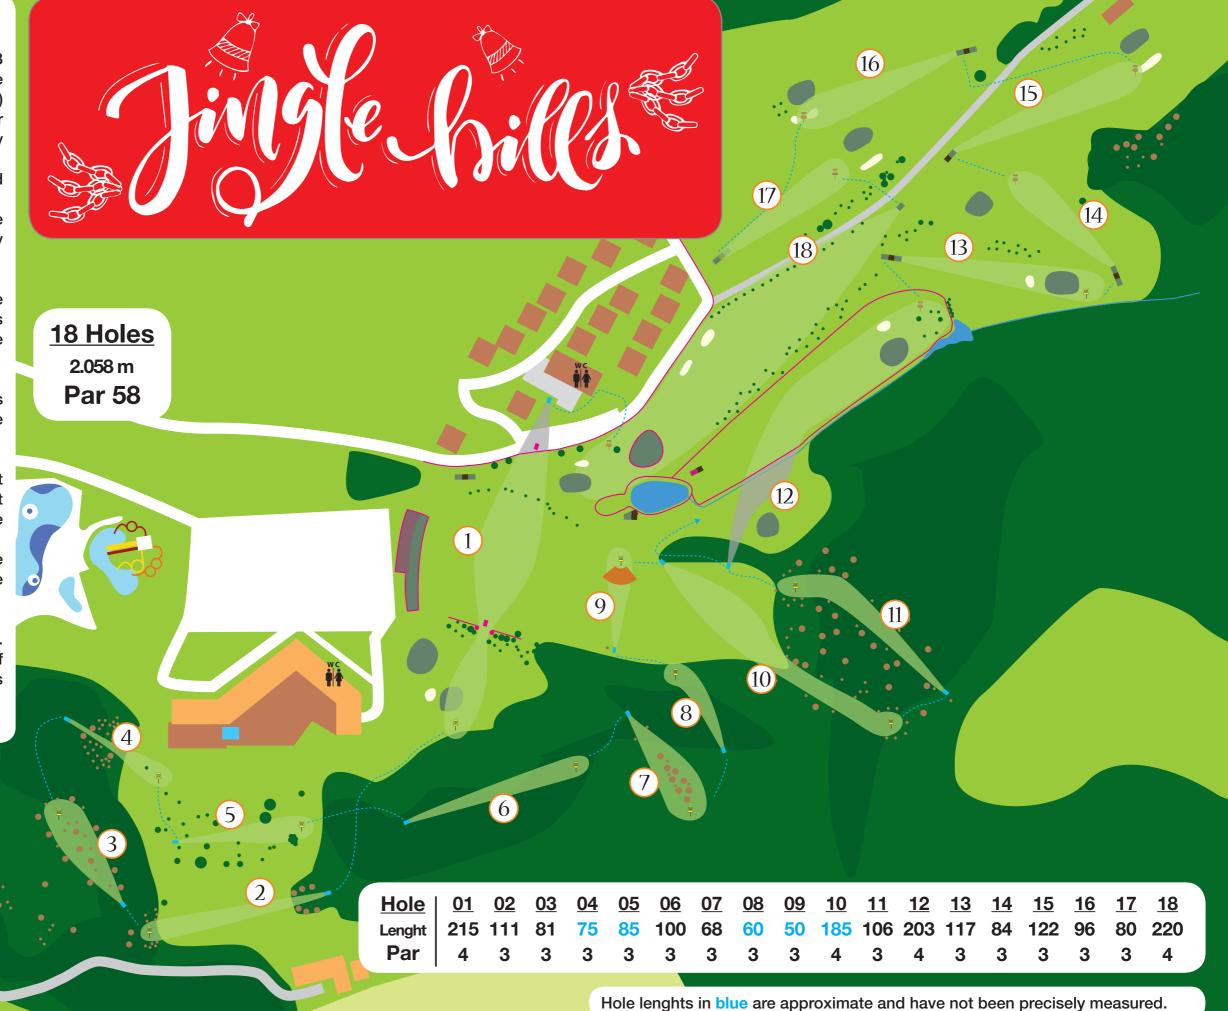

Hole 1 - For any tee shot landing in OB (road short of the fairway, driving range on the right hand side of the fairway) move to the dropzone 1 and make your 2nd throw from the road with one penalty stroke added to your score.

Any additional OB throws are played with regular OB rules.

Mandatory line extends from the stake by the mandatory tree and indefinitely through red stakes.

Hole 09 - Orange area in front of the basket is Hazard. Any disc that comes to rest in Hazard is played from the same place with 1 stroke penalty.

<u>Hole 10</u> - Free to use relief from holes in the ground - move backwards on the line of play with no penalty.

Hole 12 - If your tee shot is anywhere out of the bounds (short of the fairway, left of the fairway) play from the dropzone with one penalty stroke added.

Once your disc cames to rest on the fairway or you played from the dropzone regular OB rules apply.

Hole 18 - Fairway 12 is OB for hole 18. Artificial grass ball golf green in front of the basket is OB. For all OB's on this hole regular OB rules apply.